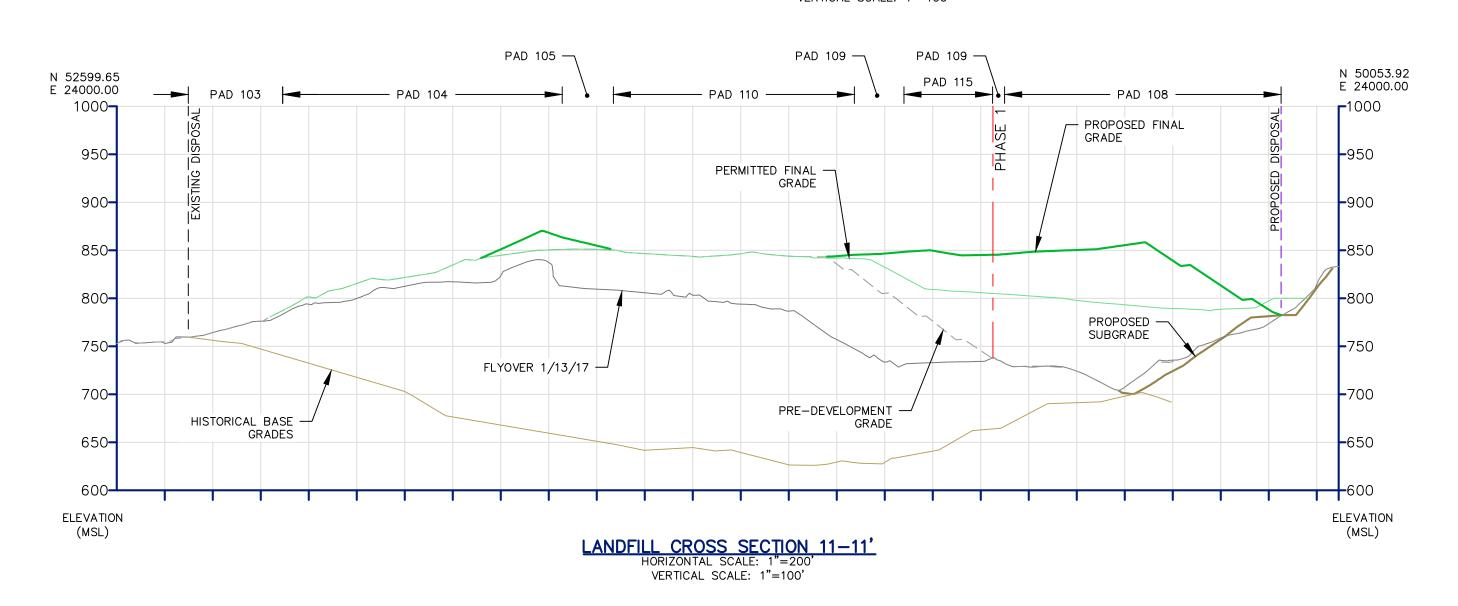

## LANDFILL CROSS SECTION LEGEND

PROPERTY BOUNDARY

EXISTING PERMIT BOUNDARY

PROPOSED PERMIT BOUNDARY

EXISTING DISPOSAL LIMIT

PROPOSED DISPOSAL LIMIT

PROPOSED FINAL GRADE (EXPANSION)

PREVIOUSLY PERMITTED FINAL GRADE

EXISTING GRADE CONTOUR (SEE NOTE 1)

PROPOSED SUBGRADE (EXPANSION)

PREVIOUSLY PERMITTED SUBGRADE

PRE-DEVELOPMENT GRADE

| DELAWARE COUNTY SOLID WASTE AUTHORITY ROLLING HILLS LANDFILL SOUTHERN AREA LANDFILL EXPANSION |              |              | DATE:<br><b>09/25/17</b> |     |
|-----------------------------------------------------------------------------------------------|--------------|--------------|--------------------------|-----|
|                                                                                               |              |              | DRAWN BY:                | SWH |
| EARL TOWNSHIP                                                                                 | BERKS COUNTY | PENNSYLVANIA | CHECKED:                 |     |
| LANDFILL CROSS SECTIONS                                                                       |              |              |                          | KCC |