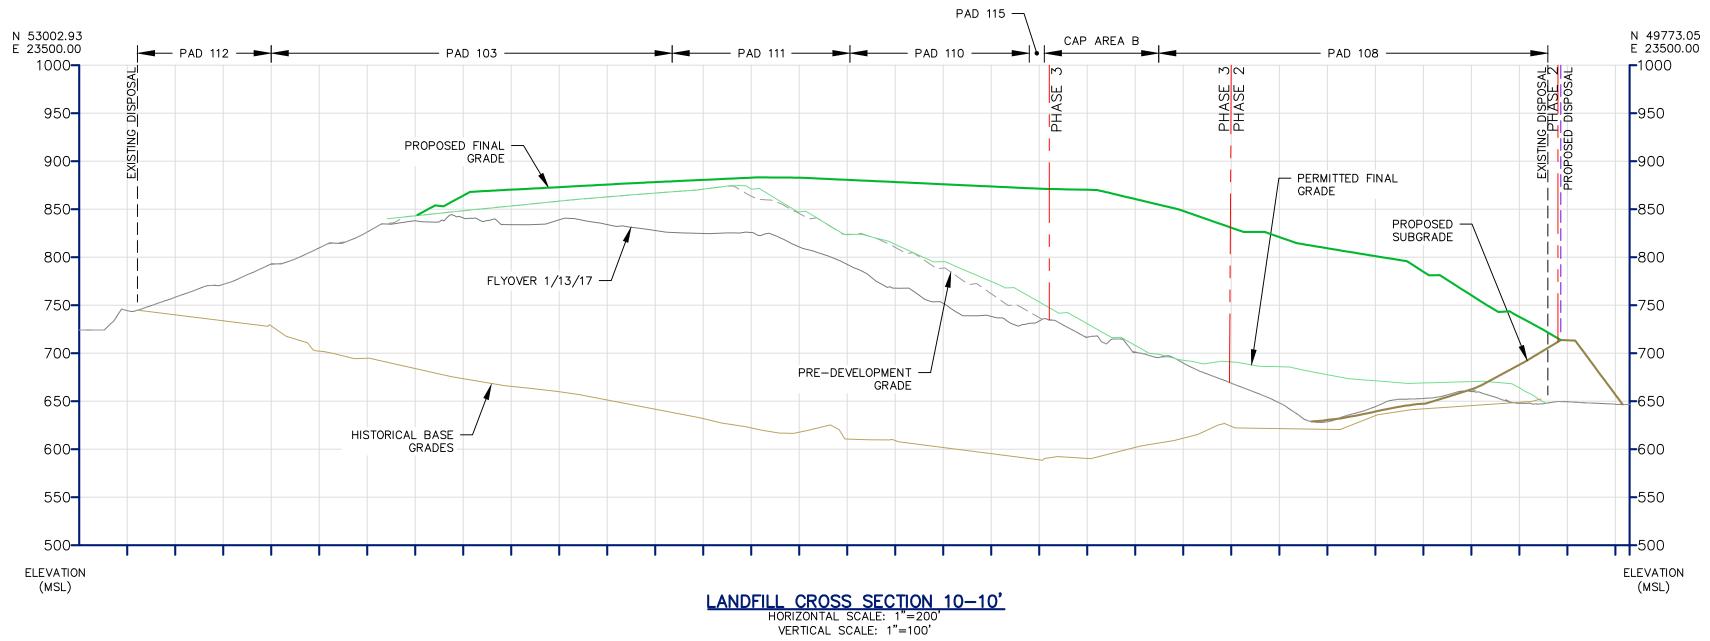

## LANDFILL CROSS SECTION LEGEND

PROPERTY BOUNDARY

EXISTING PERMIT BOUNDARY

PROPOSED PERMIT BOUNDARY

EXISTING DISPOSAL LIMIT

PROPOSED DISPOSAL LIMIT

PROPOSED FINAL GRADE (EXPANSION)

PREVIOUSLY PERMITTED FINAL GRADE

EXISTING GRADE CONTOUR (SEE NOTE 1)

PROPOSED SUBGRADE (EXPANSION)

PREVIOUSLY PERMITTED SUBGRADE

PRE-DEVELOPMENT GRADE

| DELAWARE COUNTY SOLID WASTE AUTHORITY ROLLING HILLS LANDFILL SOUTHERN AREA LANDFILL EXPANSION |              |              | DATE:<br><b>09/25/17</b> |     |
|-----------------------------------------------------------------------------------------------|--------------|--------------|--------------------------|-----|
|                                                                                               |              |              | DRAWN BY:                | SWH |
| EARL TOWNSHIP                                                                                 | BERKS COUNTY | PENNSYLVANIA | CHECKED:                 |     |
| LANDFILL CROSS SECTIONS                                                                       |              |              |                          | KCC |