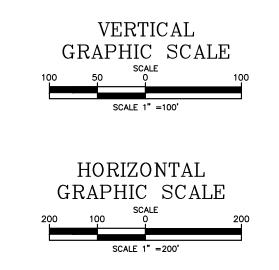

## LANDFILL CROSS SECTION LEGEND

PROPERTY BOUNDARY

EXISTING PERMIT BOUNDARY

PROPOSED PERMIT BOUNDARY

EXISTING DISPOSAL LIMIT

PROPOSED DISPOSAL LIMIT

PROPOSED FINAL GRADE (EXPANSION)

PREVIOUSLY PERMITTED FINAL GRADE

EXISTING GRADE CONTOUR (SEE NOTE 1)

PROPOSED SUBGRADE (EXPANSION)

PREVIOUSLY PERMITTED SUBGRADE

PRE-DEVELOPMENT GRADE

| DELAWARE COUNTY SOLID WASTE AUTHORITY ROLLING HILLS LANDFILL SOUTHERN AREA LANDFILL EXPANSION |              |              | DATE:<br><b>09/25/17</b> |     |
|-----------------------------------------------------------------------------------------------|--------------|--------------|--------------------------|-----|
|                                                                                               |              |              | DRAWN BY:                | SWH |
| EARL TOWNSHIP                                                                                 | BERKS COUNTY | PENNSYLVANIA | CHECKED:                 |     |
| LANDFILL CROSS SECTIONS                                                                       |              |              |                          | KCC |