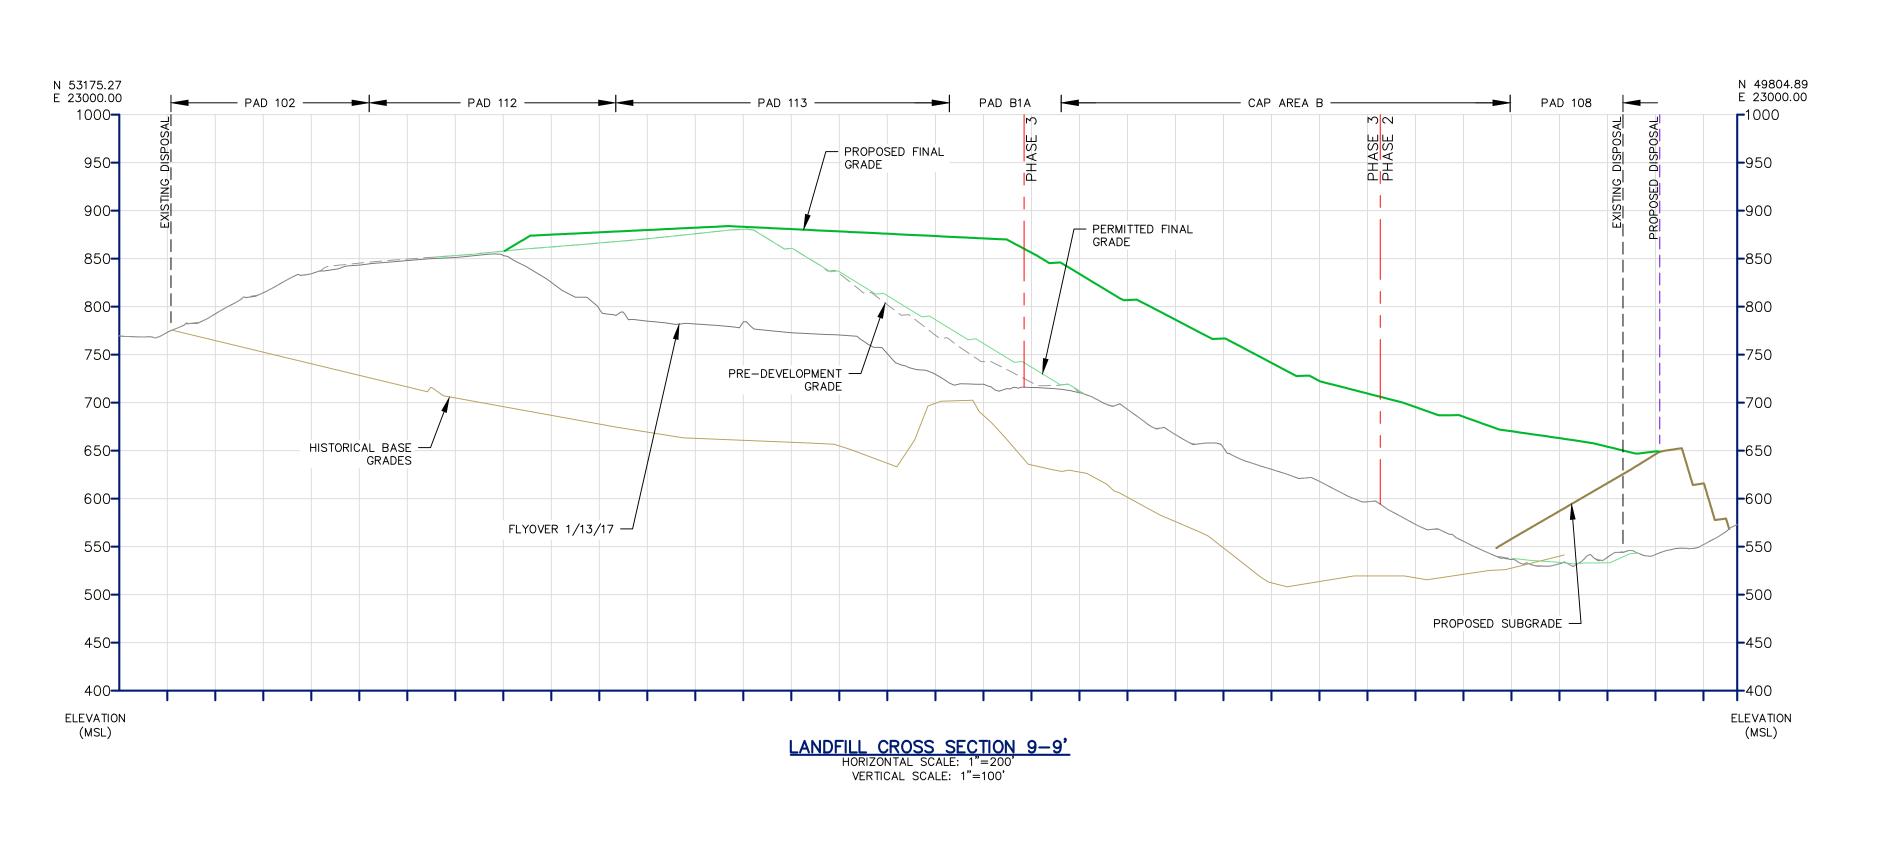

## LANDFILL CROSS SECTION LEGEND

PROPERTY BOUNDARY

EXISTING PERMIT BOUNDARY

PROPOSED PERMIT BOUNDARY

EXISTING DISPOSAL LIMIT

PROPOSED DISPOSAL LIMIT

PROPOSED FINAL GRADE (EXPANSION)

PREVIOUSLY PERMITTED FINAL GRADE

EXISTING GRADE CONTOUR (SEE NOTE 1)

PROPOSED SUBGRADE (EXPANSION)

PREVIOUSLY PERMITTED SUBGRADE

PRE-DEVELOPMENT GRADE

| DELAWARE COUNTY SOLID WASTE AUTHORITY ROLLING HILLS LANDFILL SOUTHERN AREA LANDFILL EXPANSION |              |              | DATE:<br><b>09/25/17</b> |     |
|-----------------------------------------------------------------------------------------------|--------------|--------------|--------------------------|-----|
|                                                                                               |              |              | DRAWN BY:                | SWH |
| EARL TOWNSHIP                                                                                 | BERKS COUNTY | PENNSYLVANIA | CHECKED:                 |     |
| LANDFILL CROSS SECTIONS                                                                       |              |              |                          | KCC |