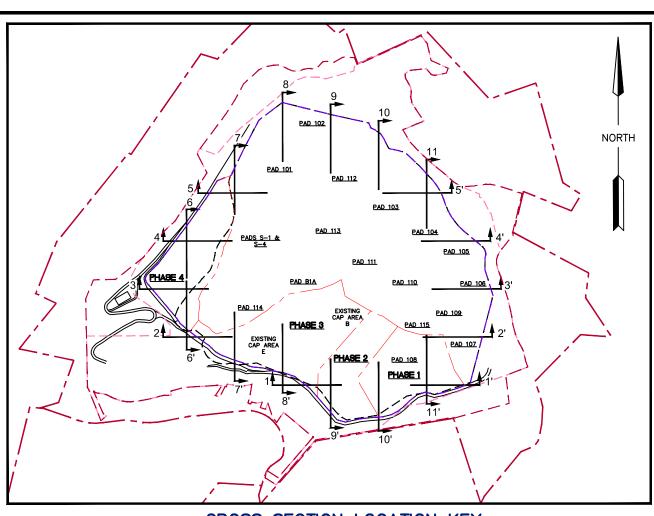

CROSS SECTION LOCATION KEY

## GENERAL BASEMAP NOTES

- 1. EXISTING TOPOGRAPHY AND FEATURES SHOWN HEREON WERE OBTAINED FROM AERIAL PHOTOGRAMMETRY PREPARED BY: CDI INFRASTRUCTURE, LLC, DBA L.R. KIMBALL & ASSOC., EBENSBURG, PA, FROM AN AERIAL PHOTOGRAPH DATED 01/14/17.
- 2. DISPOSAL AREA INFORMATION WAS OBTAINED FROM "SHENKEL ROAD EXPANSION FINAL GRADING PLAN (GAS MANAGEMENT PLAN)," DELAWARE COUNTY SOLID WASTE AUTHORITY, COLEBROOKDALE MUNICIPAL LANDFILL, SHEET LF 11, DWG. 115-LF-11R4\_08, FILE NO. 115, DATED APRIL 1996, LAST REVISED APRIL 2008.
- 3. WHERE PERMIT BOUNDARY IS SHOWN ADJACENT TO PROPERTY BOUNDARY, BOUNDARIES ARE EQUAL. PERMIT BOUNDARY IS SHOWN AS OFFSET TO PROPERTY BOUNDARY FOR CLARITY.

## LANDFILL CROSS SECTION LEGEND

PROPERTY BOUNDARY

EXISTING PERMIT BOUNDARY

PROPOSED PE