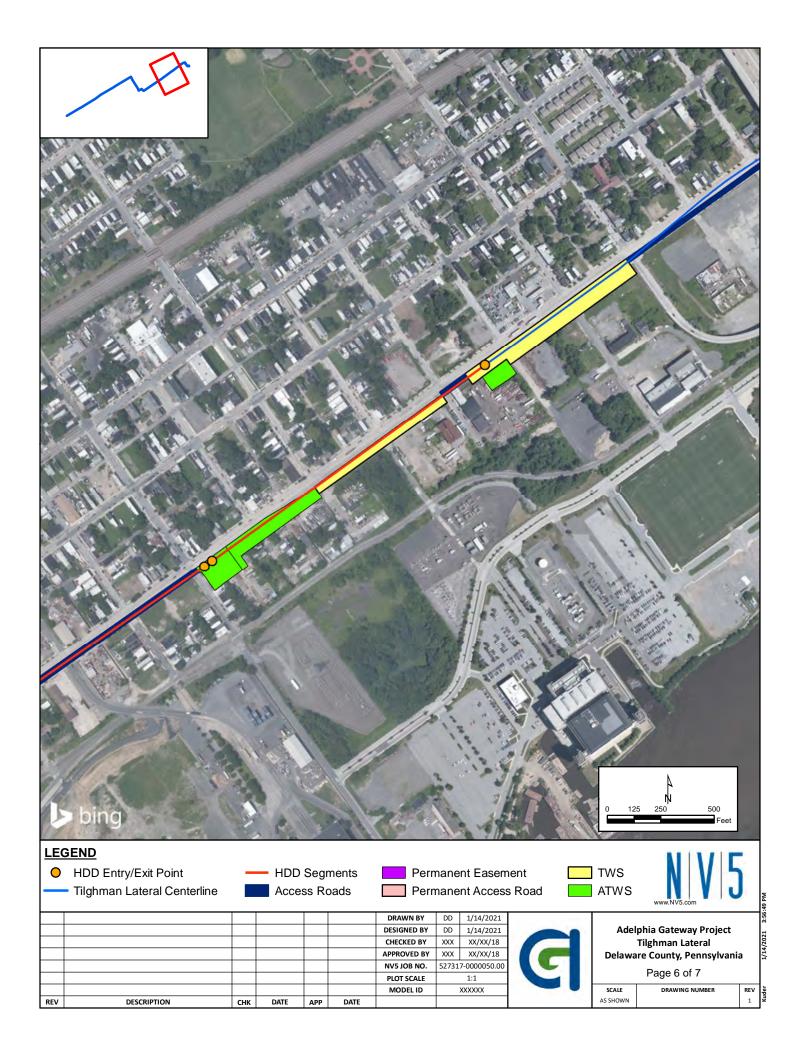

Good afternoon, Doug -

This email is to notify you of changes to the Tilghman Lateral portion of the Adelphia Gateway Project (Project) (ER # 2017-2210-042). As such, NV5, on behalf of Adelphia Gateway, LLC, is requesting continuing consultation for the Project. NV5 will be reviewing the changes to determine the need for further cultural resource studies.