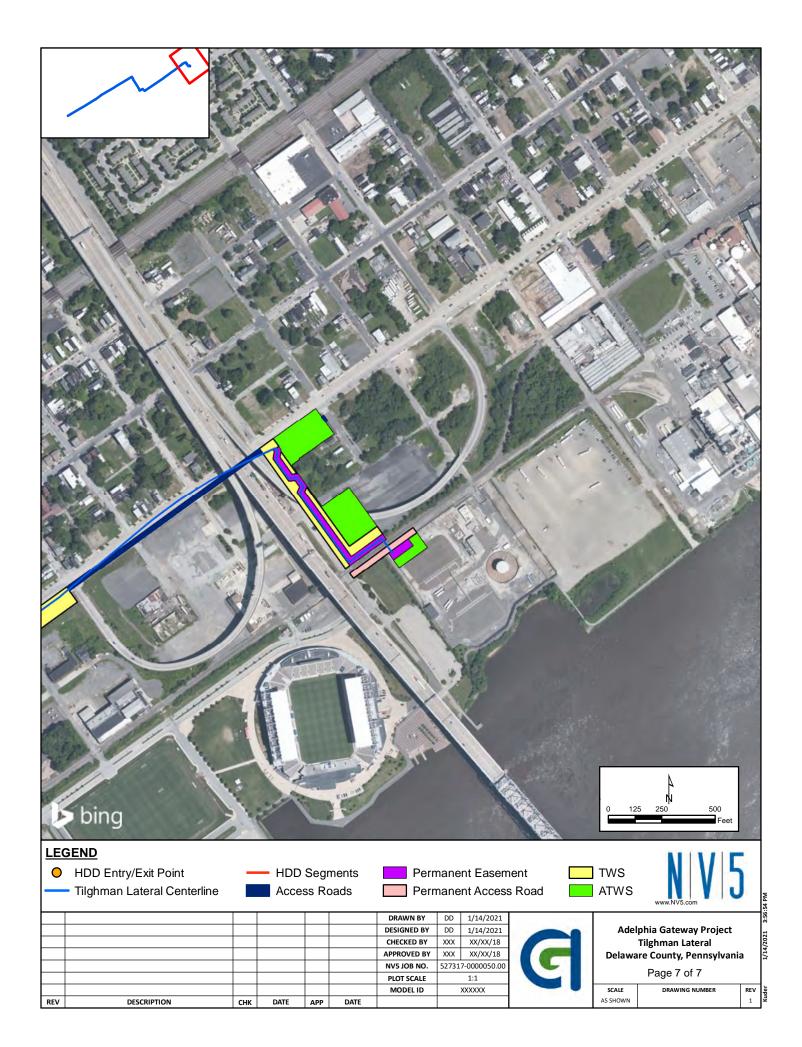

Good afternoon, Doug -

This email is to notify you of changes to the Tilghman Lateral portion of the Adelphia Gateway Project (Project) (ER # 2017-2210-042). As such, NV5, on behalf of Adelphia Gateway, LLC, is requesting continuing consultation for the Project. NV5 will be reviewing the changes to determine the need for further cultural resource studies.