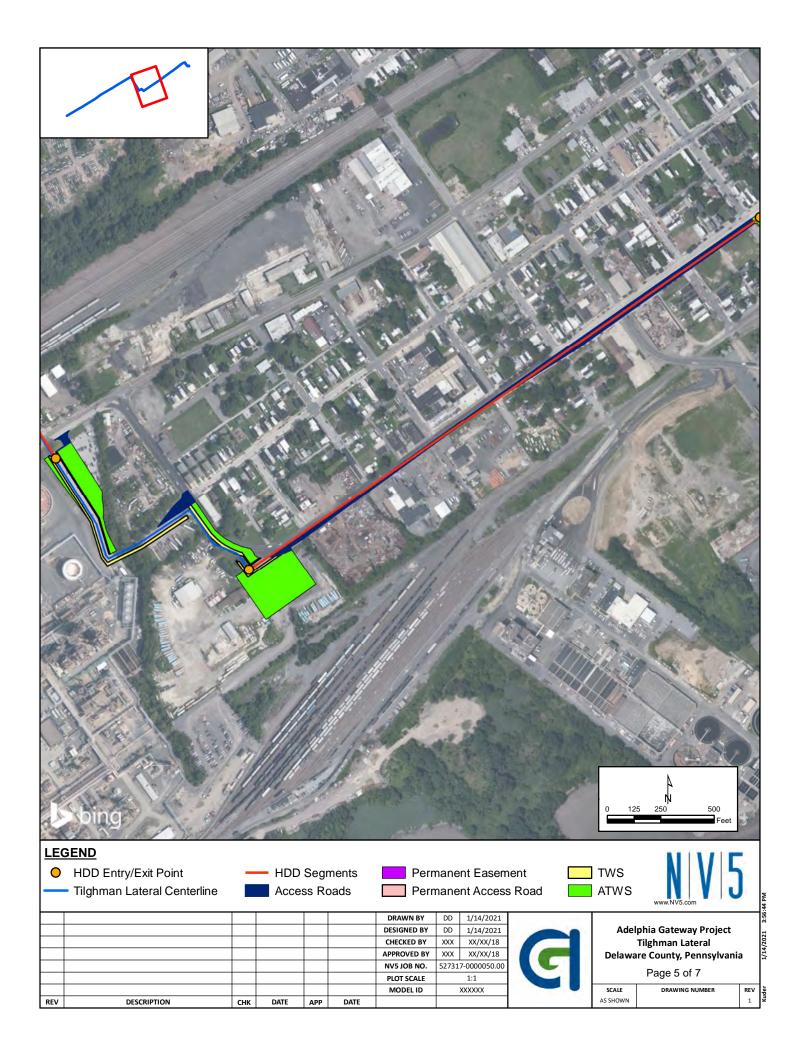

Good afternoon, Doug -

This email is to notify you of changes to the Tilghman Lateral portion of the Adelphia Gateway Project (Project) (ER # 2017-2210-042). As such, NV5, on behalf of Adelphia Gateway, LLC, is requesting continuing consultation for the Project. NV5 will be reviewing the changes to determine the need for further cultural resource studies.