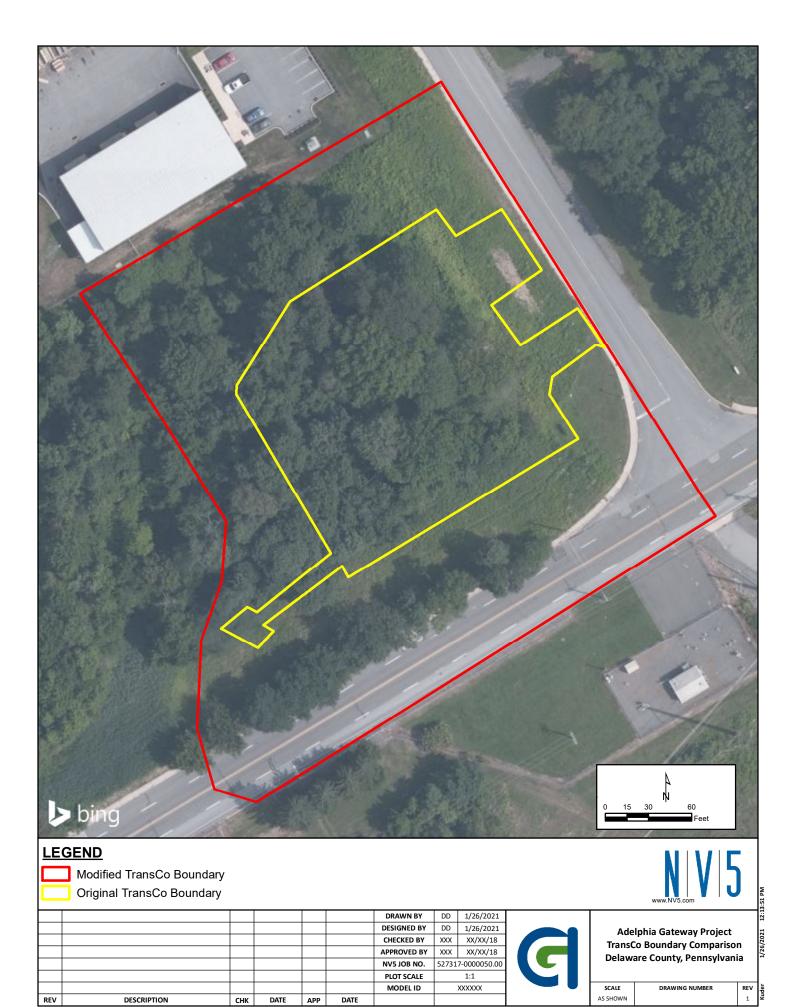

Doug McLearen Chief, Environmental Review Pennsylvania Historical and Museum Commission

Good afternoon, Doug -

Adelphia Gateway, LLC is proposing additional modifications to two Adelphia Gateway Project sites: the French Creek Blowdown Assembly Valve and the Transco Meter Station.. Although the modifications are relatively minor and would not include any new excavations outside of existing trenches, the PA DEP is requesting PHMC review of the modifications as part of their Completeness Review to the Project's Erosion and Sediment Control Permit application. I've included figures of the revised Project areas for your review. Also attached is a Project Review Form. Please note that the acreages on the Review Form reflect the acreages for the revised two sites only.