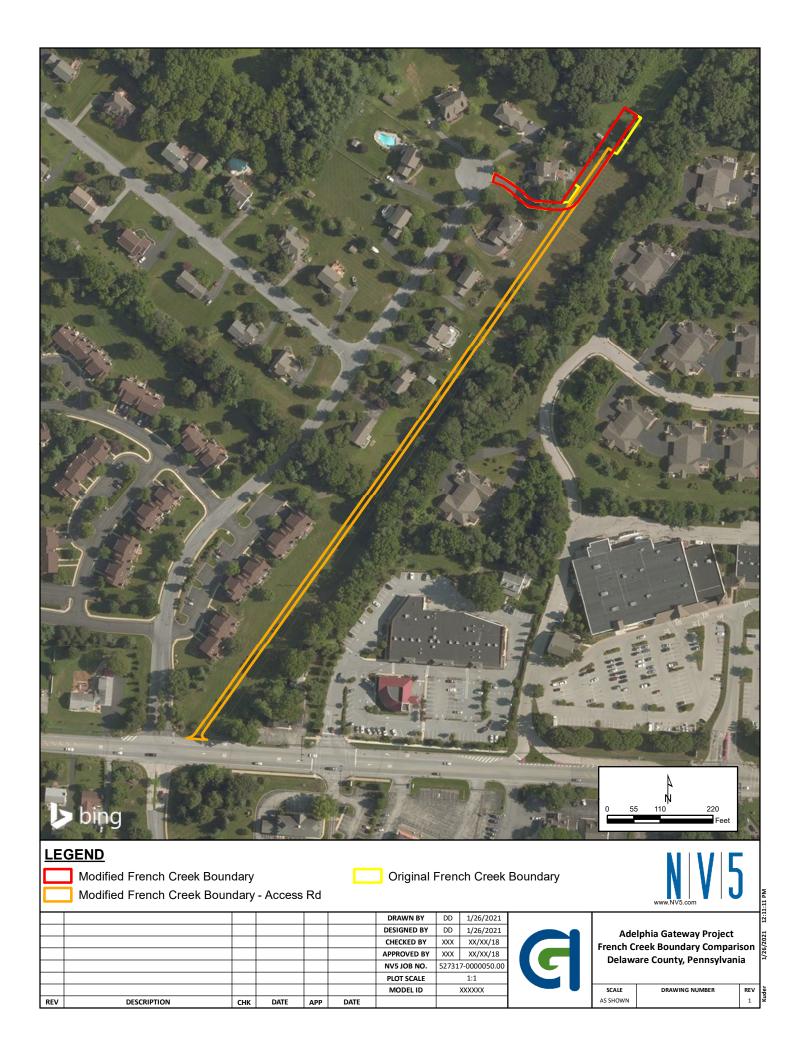

Doug McLearen Chief, Environmental Review Pennsylvania Historical and Museum Commission

Good afternoon, Doug -

Adelphia Gateway, LLC is proposing additional modifications to two Adelphia Gateway Project sites: the French Creek Blowdown Assembly Valve and the Transco Meter Station.. Although the modifications are relatively minor and would not include any new excavations outside of existing trenches, the PA DEP is requesting PHMC review of the modifications as part of their Completeness Review to the Project's Erosion and Sediment Control Permit application. I've included figures of the revised Project areas for your review. Also attached is a Project Review Form. Please note that the acreages on the Review Form reflect the acreages for the revised two sites only.