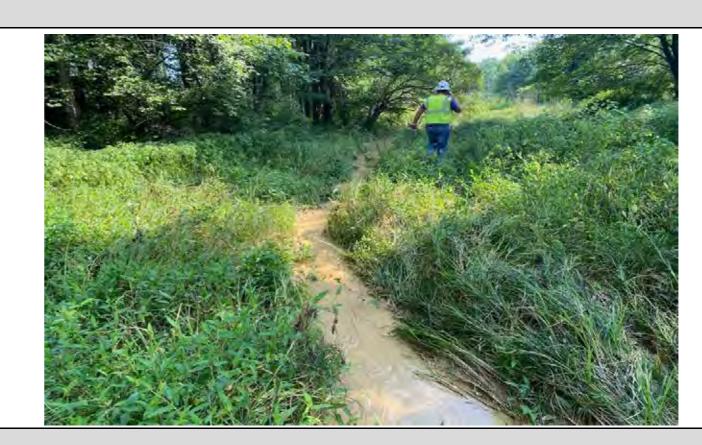

|                                                                                                                                                                            |                  | DATE:          |                                                                                                                  |                                                  |                  |                                                             |                                                                 |  |



#### If Interim report, Subject to Change as Additional Information Becomes Available

### SPLP PENNSYLVANIA PIPELINE PROJECT HORIZONTAL DIRECTIONAL DRILLING – INADVERTENT RETURN REPORT FORM

IV. PHOTO DOCUMENTATION





View of drilling fluid within WL-H17 at location of IR release point.

8/10/2020

Notes:





Notes:

View of drilling fluid within stream S-H10 (UNT to Marsh Creek).

View of drilling fluid entering pond H3 (Marsh Creek Reservoir).

View of drilling fluid flowing downstream within stream S-H10 (UNT to Marsh Creek).

8/10/2020

Notes:





Notes:

View of contractor crew members installing two turbidity curtains at the confluence of stream S-H10 (UNT to Marsh Creek) and pond H3 (Marsh Creek Reservoir).

View of IR release location within WL-H17.

8/17/2020

Notes:

Notes:





Notes:

View of sandbag containment within S-H10 (UNT to Marsh Creek).

8/10/2020

8/17/2020

View of stream S-H10 (UNT to Marsh Creek) following cleanup.

8/17/2020



#### If Interim report, Subject to Change as