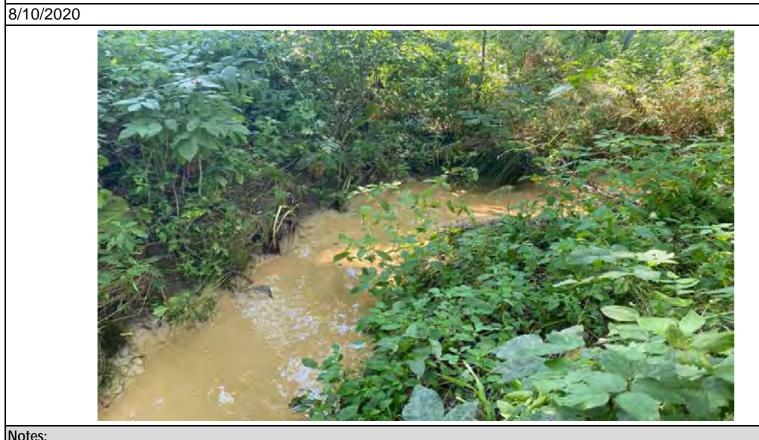

|                  | DATE:          |                                                                                                                  |                                                  |                  |                                                             |                                                                 |  |



#### If Interim report, Subject to Change as Additional Information Becomes Available

### SPLP PENNSYLVANIA PIPELINE PROJECT HORIZONTAL DIRECTIONAL DRILLING – INADVERTENT RETURN REPORT FORM

IV. PHOTO DOCUMENTATION





View of drilling fluid within WL-H17 at location of IR release point.

8/10/2020

Notes:





Notes:

View of drilling fluid within stream S-H10 (UNT to Marsh Creek).

View of drilling fluid entering pond H3 (Marsh Creek Reservoir).

View of drilling fluid flowing downstream within stream S-H10 (UNT to Marsh Creek).

8/10/2020

Notes:





Notes:

View of contractor crew members installing two turbidity curtains at the confluence of stream S-H10 (UNT to Marsh Creek) and pond H3 (Marsh Creek Reservoir).

View of IR release location within WL-H17.

8/17/2020

Notes:

Notes:





Notes:

View of sandbag containment within S-H10 (UNT to Marsh Creek).

8/10/2020

8/17/2020

View of stream S-H10 (UNT to Marsh Creek) following cleanup.

8/17/2020



#### If Interim report, Subject to Change as Additional Information Becomes Available

## SPLP PENNSYLVANIA PIPELINE PROJECT HORIZONTAL D