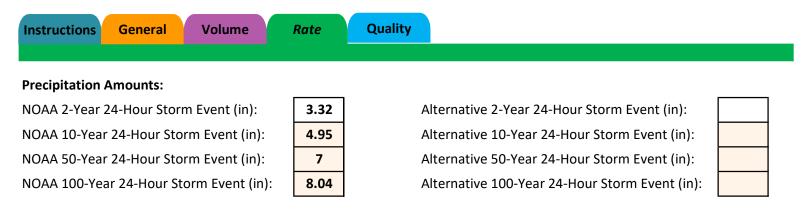

### Report Summary of Peak Rates Only

|                 | Peak Discharge Rates (cfs) |                   |            |    |  |  |  |  |  |
|-----------------|----------------------------|-------------------|------------|----|--|--|--|--|--|
|                 | Pre-Construction           | Post-Construction | Net Change |    |  |  |  |  |  |
| 2-Year Storm:   | 171.27                     | 150.04            | -21.23     | Ra |  |  |  |  |  |
| 10-Year Storm:  | 311.70                     | 298.93            | -12.77     | Ra |  |  |  |  |  |
| 50-Year Storm:  | 495.99                     | 475.14            | -20.85     | Ra |  |  |  |  |  |
| 100-Year Storm: | 590.47                     | 570.31            | -20.16     | Ra |  |  |  |  |  |