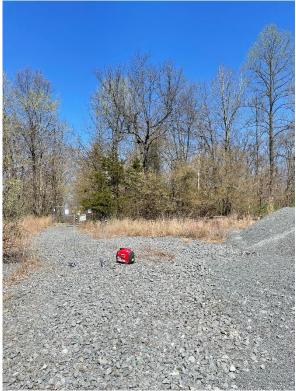

Sampling Location 2 after it was moved slightly back from stockpile (was moved so that loader could more easily access stockpile) - 4/12/23, 12:00 PM

Loader getting aggregate from wetted stockpile - 4/12/23, 12:01 PM