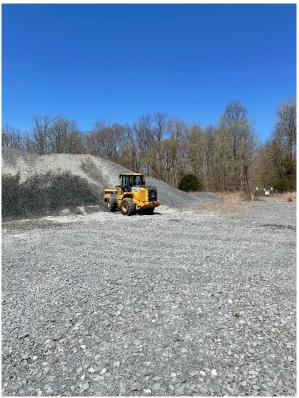

Sampling Location 2 after it was moved slightly back from stockpile (was moved so that loader could more easily access stockpile) - 4/12/23, 12:00 PM

Loader getting aggregate from wetted stockpile - 4/12/23, 12:01 PM