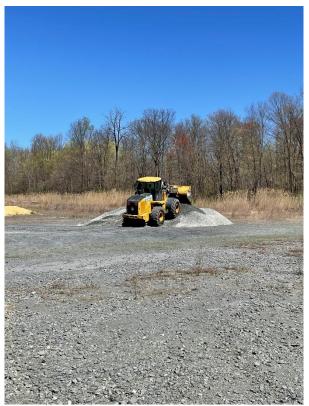

Loader moving aggregate from wetted stockpile to new stockpile area - 4/12/23, 12:01 PM

Loader dumping aggregate from wetted stockpile to new stockpile area - 4/12/23, 12:04 PM