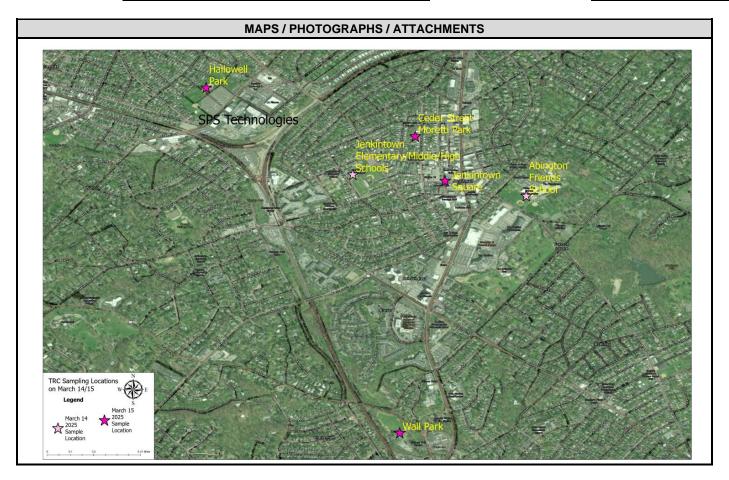

### Narrative:

3/14/2025

1415 I arrive at the Site, and proceeded to meet TRC contractors conducting wipe and soil sampling on behalf of SPS Technologies at the Abington Friends School at 1430.

The purpose of the Site visits was to observe the collection of wipe and soil samples being conducted in the community by TRC. Representatives from TRC included: Kyle McCauley, Assocc. Toxicologist, Michael Stevens, Project Manager, Daniel Silva Geologist. TR and I discussed equipment decon. water disposal options. I recommended offsite disposal of the decon water after results are available.

Table 1 below reflects the samples collected. At 1805 the group left Abington Friends School and proceeded to Jenkintown Elementary School. I arrived at Jenkintown Elementary School at 1830 to observe TRC conducting the wipe and soil samples there. At 1945 I left the Site.

### Facility Name: SPS Technologies Fire Investigation

**Primary Facility ID:** 

|                   |         |                           | Location                         |            |            |                                       |
|-------------------|---------|---------------------------|----------------------------------|------------|------------|---------------------------------------|
| Time              | Туре    | Location                  | Description                      | Lat        | Long       | Notes                                 |
|                   |         | Abington                  |                                  |            |            |                                       |
| 1632              | Soil 1  | Friends Sch               | Soccer field                     | 40 05.6508 | 75 07.2939 | Shallow and deep collected            |
|                   |         |                           | Playground,                      |            |            |                                       |
| 1550              | Mine 1  | Abington<br>Friends Sch   | Queen Tunnel                     | 40 05.7605 | 75 07.1826 |                                       |
| 1550              | Wipe 1  | Friends Sch               | facing the school<br>Playground, | 40 05.7605 | 75 07.1820 |                                       |
|                   |         |                           | Queen Tunnel                     |            |            |                                       |
|                   |         | Abington                  | facing the                       |            |            |                                       |
| 1610              | Wipe 2  | Friends Sch               | woodland                         |            |            |                                       |
|                   |         | Abington                  | Small A frame                    |            |            |                                       |
|                   | Wipe 3  | Friends Sch               | Play area                        | 40 05.7773 | 75 07.2226 |                                       |
|                   |         |                           |                                  |            |            | 1" co-located duplicate sample was    |
|                   |         | Abington                  |                                  |            |            | collected. The deep sample went too   |
| 1705              | Soil 2  | Friends Sch               | B/t Playgrounds                  | 40 05.7712 | 75 07.1965 | deep - cut off excess depth           |
| 1745              |         |                           |                                  |            |            |                                       |
| (shallow)<br>1753 |         | Abington                  |                                  |            |            |                                       |
| (deep)            | Soil 3  | Friends Sch               | Garden                           | 40 05.7261 | 75 07.1275 |                                       |
| (uccp)            | 50115   |                           |                                  | 40 05.7201 | /30/.12/3  |                                       |
|                   | Mine 4  | Abington                  | doghouse near                    |            |            |                                       |
|                   | Wipe 4  | Friends Sch<br>Jenkintown | soil 2                           |            |            |                                       |
|                   | Soil 1a | Schools                   |                                  | 40 05.7752 | 75 07.9439 | 1"                                    |
|                   |         |                           |                                  |            |            | contained a cig butt - holding        |
|                   |         |                           |                                  |            |            | analysis, 6" sample - trash and brick |
|                   |         | Jenkintown                |                                  |            |            | observed at depth - not included in   |
|                   | Soil 1b | Schools                   |                                  |            |            | sample                                |
|                   |         | Jenkintown                | old garden                       |            |            |                                       |
|                   | Soil 2  | Schools                   | corner                           | 40 05.7058 | 75 08.0691 | 2 1" samples collected                |
|                   |         | Jenkintown                | closed                           |            |            |                                       |
|                   | Wipe    | Schools                   | playground                       |            |            |                                       |
|                   |         | Jenkintown                | U shaped                         |            |            |                                       |
|                   | Soil    | Schools                   | courtyard                        | 40 05.7263 | 75 07.9630 | Shallow and deep collected            |

### 3/15/2025

I arrived on site at 0855 at the Wall Park, I met TRC D. Silver at 0908. Following a Safety brief at 0930 TRC proceeded with the sampling as described in table 2. TRC also collected wipe samples concurrently. After 1040 TRC split into two sampling teams. Samples were collected at Wall Park, Hallowell Park, Moretti Park, and Town Square. I was offSite at 1345.

Table 2 Samples observed on 3/15

| Time | Туре   | Location               | Location<br>Description  | Lat        | Long       | Notes                                                                                      |
|------|--------|------------------------|--------------------------|------------|------------|--------------------------------------------------------------------------------------------|
|      |        |                        | front of                 |            |            | Shallow and deep                                                                           |
| 1015 | soil 1 | Wall Park              | playground               | 40 07.7445 | 75 07.7661 | collected                                                                                  |
| 1040 | soil 2 | Wall Park              | in front of<br>bathrooms | 40 04.7592 | 75 07.8228 | duplicate shallow and<br>deep collected, Glass,<br>Debris and charcoal<br>observed in deep |
| 1135 | soil   | Hallowell Park         | Baseball fields          | 40 06.0727 | 75 08.5237 | Duplicate shallow and deep collected,                                                      |
| 1220 | soil   | Cedar St Moretti-Park  |                          | 40 03.8881 | 75 07.7254 | Duplicate shallow and deep collected,                                                      |
| 1315 | soil   | Jenkintown Town Square |                          | 40 05.7164 | 75 07.6068 | Duplicate shallow and deep collected,                                                      |