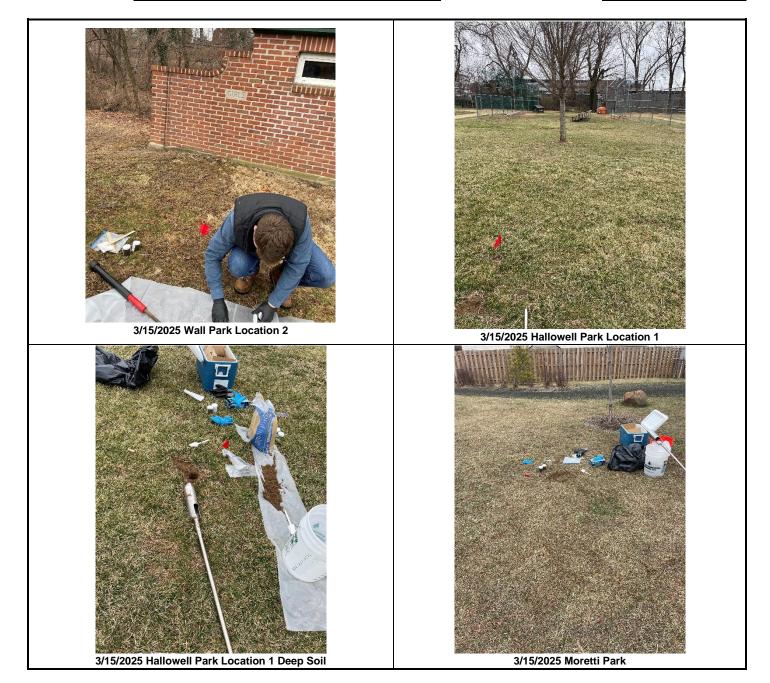

### 3/15/2025

I arrived on site at 0855 at the Wall Park, I met TRC D. Silver at 0908. Following a Safety brief at 0930 TRC proceeded with the sampling as described in table 2. TRC also collected wipe samples concurrently. After 1040 TRC split into two sampling teams. Samples were collected at Wall Park, Hallowell Park, Moretti Park, and Town Square. I was offSite at 1345.

Table 2 Samples observed on 3/15

| Time | Туре   | Location               | Location<br>Description  | Lat        | Long       | Notes                                                                                      |
|------|--------|------------------------|--------------------------|------------|------------|--------------------------------------------------------------------------------------------|
|      |        |                        | front of                 |            |            | Shallow and deep                                                                           |
| 1015 | soil 1 | Wall Park              | playground               | 40 07.7445 | 75 07.7661 | collected                                                                                  |
| 1040 | soil 2 | Wall Park              | in front of<br>bathrooms | 40 04.7592 | 75 07.8228 | duplicate shallow and<br>deep collected, Glass,<br>Debris and charcoal<br>observed in deep |
| 1135 | soil   | Hallowell Park         | Baseball fields          | 40 06.0727 | 75 08.5237 | Duplicate shallow and deep collected,                                                      |
| 1220 | soil   | Cedar St Moretti-Park  |                          | 40 03.8881 | 75 07.7254 | Duplicate shallow and deep collected,                                                      |
| 1315 | soil   | Jenkintown Town Square |                          | 40 05.7164 | 75 07.6068 | Duplicate shallow and deep collected,                                                      |