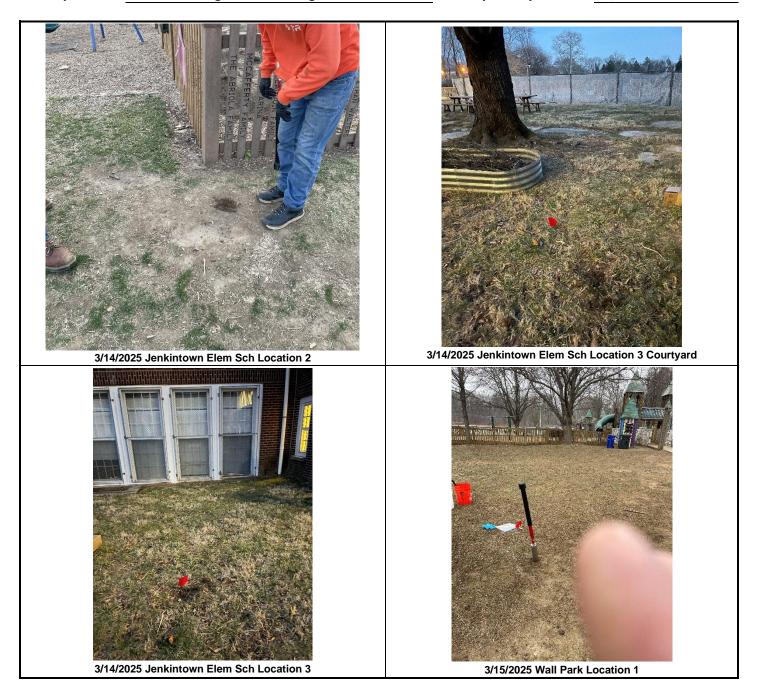

### Facility Name: SPS Technologies Fire Investigation

**Primary Facility ID:** 

|                   |         |                           | Location                         |            |            |                                       |
|-------------------|---------|---------------------------|----------------------------------|------------|------------|---------------------------------------|
| Time              | Туре    | Location                  | Description                      | Lat        | Long       | Notes                                 |
|                   |         | Abington                  |                                  |            |            |                                       |
| 1632              | Soil 1  | Friends Sch               | Soccer field                     | 40 05.6508 | 75 07.2939 | Shallow and deep collected            |
|                   |         |                           | Playground,                      |            |            |                                       |
| 1550              | Mine 1  | Abington<br>Friends Sch   | Queen Tunnel                     | 40 05.7605 | 75 07.1826 |                                       |
| 1550              | Wipe 1  | Friends Sch               | facing the school<br>Playground, | 40 05.7605 | 75 07.1820 |                                       |
|                   |         |                           | Queen Tunnel                     |            |            |                                       |
|                   |         | Abington                  | facing the                       |            |            |                                       |
| 1610              | Wipe 2  | Friends Sch               | woodland                         |            |            |                                       |
|                   |         | Abington                  | Small A frame                    |            |            |                                       |
|                   | Wipe 3  | Friends Sch               | Play area                        | 40 05.7773 | 75 07.2226 |                                       |
|                   |         |                           |                                  |            |            | 1" co-located duplicate sample was    |
|                   |         | Abington                  |                                  |            |            | collected. The deep sample went too   |
| 1705              | Soil 2  | Friends Sch               | B/t Playgrounds                  | 40 05.7712 | 75 07.1965 | deep - cut off excess depth           |
| 1745              |         |                           |                                  |            |            |                                       |
| (shallow)<br>1753 |         | Abington                  |                                  |            |            |                                       |
| (deep)            | Soil 3  | Friends Sch               | Garden                           | 40 05.7261 | 75 07.1275 |                                       |
| (uccp)            | 50115   |                           |                                  | 40 05.7201 | /30/.12/3  |                                       |
|                   | Mine 4  | Abington                  | doghouse near                    |            |            |                                       |
|                   | Wipe 4  | Friends Sch<br>Jenkintown | soil 2                           |            |            |                                       |
|                   | Soil 1a | Schools                   |                                  | 40 05.7752 | 75 07.9439 | 1"                                    |
|                   |         |                           |                                  |            |            | contained a cig butt - holding        |
|                   |         |                           |                                  |            |            | analysis, 6" sample - trash and brick |
|                   |         | Jenkintown                |                                  |            |            | observed at depth - not included in   |
|                   | Soil 1b | Schools                   |                                  |            |            | sample                                |
|                   |         | Jenkintown                | old garden                       |            |            |                                       |
|                   | Soil 2  | Schools                   | corner                           | 40 05.7058 | 75 08.0691 | 2 1" samples collected                |
|                   |         | Jenkintown                | closed                           |            |            |                                       |
|                   | Wipe    | Schools                   | playground                       |            |            |                                       |
|                   |         | Jenkintown                | U shaped                         |            |            |                                       |
|                   | Soil    | Schools                   | courtyard                        | 40 05.7263 | 75 07.9630 | Shallow and deep collected            |

### 3/15/2025

I arrived on site at 0855 at the Wall Park, I met TRC D. Silver at 0908. Following a Safety brief at 0930 TRC proceeded with the sampling as described in table 2. TRC also collected wipe samples concurrently. After 1040 TRC split into two sampling teams. Samples were collected at Wall Park, Hallowell Park, Moretti Park, and Town Square. I was offSite at 1345.

Table 2 Samples observed on 3/15

| Time | Туре   | Location               | Location<br>Description  | Lat        | Long       | Notes                                                                                      |
|------|--------|------------------------|--------------------------|------------|------------|--------------------------------------------------------------------------------------------|
|      |        |                        | front of                 |            |            | Shallow and deep                                                                           |
| 1015 | soil 1 | Wall Park              | playground               | 40 07.7445 | 75 07.7661 | collected                                                                                  |
| 1040 | soil 2 | Wall Park              | in front of<br>bathrooms | 40 04.7592 | 75 07.8228 | duplicate shallow and<br>deep collected, Glass,<br>Debris and charcoal<br>observed in deep |
| 1135 | soil   | Hallowell Park         | Baseball fields          | 40 06.0727 | 75 08.5237 | Duplicate shallow and deep collected,                                                      |
| 1220 | soil   | Cedar St Moretti-Park  |                          | 40 03.8881 | 75 07.7254 | Duplicate shallow and deep collected,                                                      |
| 1315 | soil   | Jenkintown Town Square |                          | 40 05.7164 | 75 07.6068 | Duplicate shallow and deep collected,                                                      |