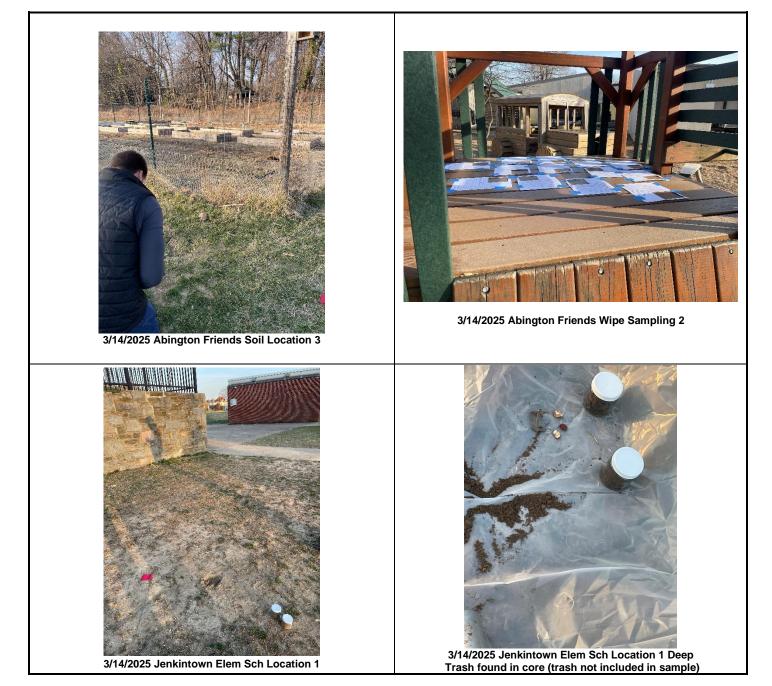

Table 1 below reflects the samples collected. At 1805 the group left Abington Friends School and proceeded to Jenkintown Elementary School. I arrived at Jenkintown Elementary School at 1830 to observe TRC conducting the wipe and soil samples there. At 1945 I left the Site.

### Facility Name: SPS Technologies Fire Investigation

**Primary Facility ID:** 

|                   |         |                           | Location                         |            |            |                                       |
|-------------------|---------|---------------------------|----------------------------------|------------|------------|---------------------------------------|
| Time              | Туре    | Location                  | Description                      | Lat        | Long       | Notes                                 |
|                   |         | Abington                  |                                  |            |            |                                       |
| 1632              | Soil 1  | Friends Sch               | Soccer field                     | 40 05.6508 | 75 07.2939 | Shallow and deep collected            |
|                   |         |                           | Playground,                      |            |            |                                       |
| 1550              | Mine 1  | Abington<br>Friends Sch   | Queen Tunnel                     | 40 05.7605 | 75 07.1826 |                                       |
| 1550              | Wipe 1  | Friends Sch               | facing the school<br>Playground, | 40 05.7605 | 75 07.1820 |                                       |
|                   |         |                           | Queen Tunnel                     |            |            |                                       |
|                   |         | Abington                  | facing the                       |            |            |                                       |
| 1610              | Wipe 2  | Friends Sch               | woodland                         |            |            |                                       |
|                   |         | Abington                  | Small A frame                    |            |            |                                       |
|                   | Wipe 3  | Friends Sch               | Play area                        | 40 05.7773 | 75 07.2226 |                                       |
|                   |         |                           |                                  |            |            | 1" co-located duplicate sample was    |
|                   |         | Abington                  |                                  |            |            | collected. The deep sample went too   |
| 1705              | Soil 2  | Friends Sch               | B/t Playgrounds                  | 40 05.7712 | 75 07.1965 | deep - cut off excess depth           |
| 1745              |         |                           |                                  |            |            |                                       |
| (shallow)<br>1753 |         | Abington                  |                                  |            |            |                                       |
| (deep)            | Soil 3  | Friends Sch               | Garden                           | 40 05.7261 | 75 07.1275 |                                       |
| (uccp)            | 50115   |                           |                                  | 40 05.7201 | /30/.12/3  |                                       |
|                   | Mine 4  | Abington                  | doghouse near                    |            |            |                                       |
|                   | Wipe 4  | Friends Sch<br>Jenkintown | soil 2                           |            |            |                                       |
|                   | Soil 1a | Schools                   |                                  | 40 05.7752 | 75 07.9439 | 1"                                    |
|                   |         |                           |                                  |            |            | contained a cig butt - holding        |
|                   |         |                           |                                  |            |            | analysis, 6" sample - trash and brick |
|                   |         | Jenkintown                |                                  |            |            | observed at depth - not included in   |
|                   | Soil 1b | Schools                   |                                  |            |            | sample                                |
|                   |         | Jenkintown                | old garden                       |            |            |                                       |
|                   | Soil 2  | Schools                   | corner                           | 40 05.7058 | 75 08.0691 | 2 1" samples collected                |
|                   |         | Jenkintown                | closed                           |            |            |                                       |
|                   | Wipe    | Schools                   | playground                       |            |            |                                       |
|                   |         | Jenkintown                | U shaped                         |            |            |                                       |
|                   | Soil    | Schools                   | courtyard                        | 40 05.7263 | 75 07.9630 | Shallow and deep collected            |