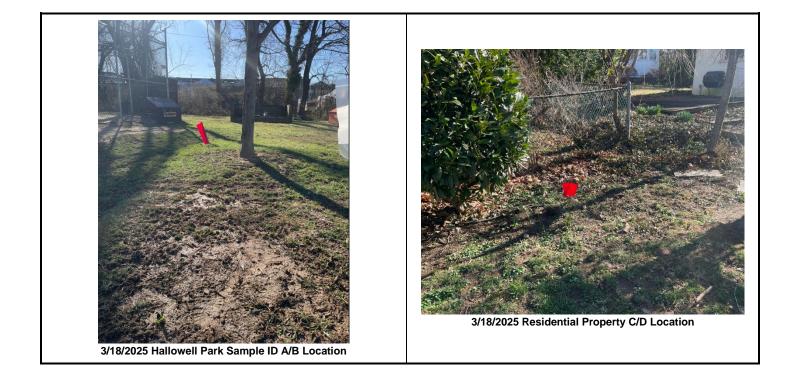

# NARRATIVE REPORT FORM

Facility Name: SPS Technologies Fire Investigation

Primary Facility ID:

| 「able 1 | ) Sample In         | format | ion                  |                                                         |            |            |                                                           |
|---------|---------------------|--------|----------------------|---------------------------------------------------------|------------|------------|-----------------------------------------------------------|
| Time    | Sample ID           | Туре   | Location             | Location Description                                    | Lat        | Long       | Notes                                                     |
| 0930    | SPS-A-<br>03182025  | 0-1"   | Hallowell Park       | B/t baseball fields,                                    | 40 06.0075 | 75 08.5080 | Near TRC sample location                                  |
| 0942    | SPS-B-031825        | 1-6"   | Hallowell Park       | Bare dirt b/t baseball fields, near TRC sample location | 40 06.0075 | 75 08.5080 |                                                           |
| 1020    | SPS-C-031825        | 0-1"   | Residential Property | Backyard                                                |            |            | Resident reported finding fire debris at this location.   |
| 1025    | SPS-D-<br>031825    | 1-6"   | Residential Property | Backyard                                                |            |            |                                                           |
| 1115    | SPS-E-031825        | 0-1"   | Hallowell Park       | Soccer field                                            | 40 06.0260 | 75 08.5874 | Based on Cr, Pb XRF results                               |
| 1125    | SPS-F-031825        | 1-6"   | Hallowell Park       | Soccer field                                            | 40 06.0260 | 75 08.5874 |                                                           |
| 1128    | SPS-TRI-<br>031825  | 1-6″   | Hallowell Park       | Soccer field                                            | 40 06.0260 | 75 08.5874 | Triplicate                                                |
| 1130    | SPS-TRI2-<br>031825 | 1-6"   | Hallowell Park       | Soccer field                                            | 40 06.0260 | 75 08.5874 | Triplicate                                                |
| 1235    | SPS-G-<br>031825    | 0-1″   | Residential Property | Yard, near shed                                         |            |            | Based on Cr, Pb XRF Results<br>Previously sampled by TRC. |
| 1245    | SPS-H-<br>031825    | 1-6"   | Residential Property | Yard, near shed                                         |            |            |                                                           |
| 1325    | SPS-I-0318-<br>2025 | 0-1"   | Jenkintown Schools   | Back courtyard                                          | 40 05.7369 | 75 07.9891 | Uphill of mulched are                                     |
| 1335    | SPS-J-031825        | 1-6"   | Jenkintown Schools   | Back courtyard                                          | 40 05.7369 | 75 07.9891 |                                                           |
| 1325    | SPS-K-031825        | 0-1"   | Jenkintown Schools   | Playground                                              | 40 05.6998 | 75 08.0627 | Based on Cr, Pb XRF Results<br>Previously sampled by TRC. |