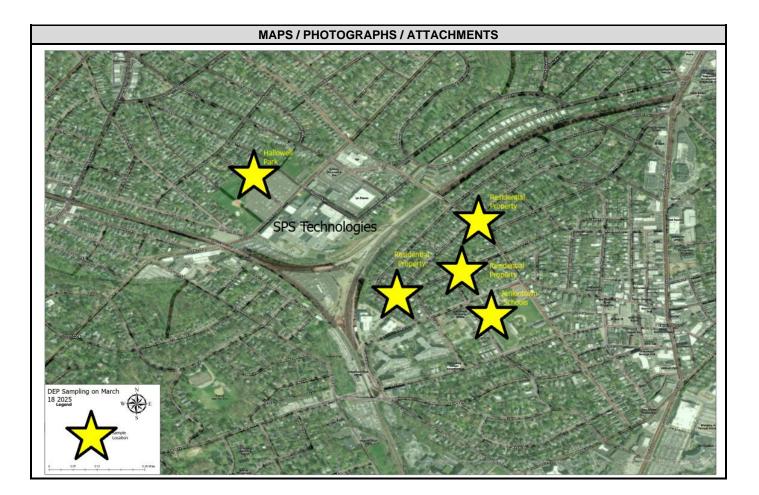

Narrative:

D. Semmens (DEP) and I, C. Wade, went to the Site collect soil samples from residential, park, and school properties to aid in the determination if the fire that occurred at the SPS Technologies facility in February 2025 deposited contaminants on to nearby properties.

We arrived at Hallowell Park at 0915 to begin sampling. In total, we collected samples from two locations in Hallowell Park, one location each at three residential properties, and two locations from the Jenkintown Schools property. Sample locations selected based on: proximity to locations SPS Technologies' consultant TRC had previously collected samples, XRF analyzer readings, and property owner information. XRF readings were taken from each sample location in-situ of the surface soil, and ex-situ of each sample. Detailed information on the collection of samples is included in Table 1. A total of 16 soil samples were collected for PAH, cyanide, metals, and asbestos analysis by Pace Analytical.