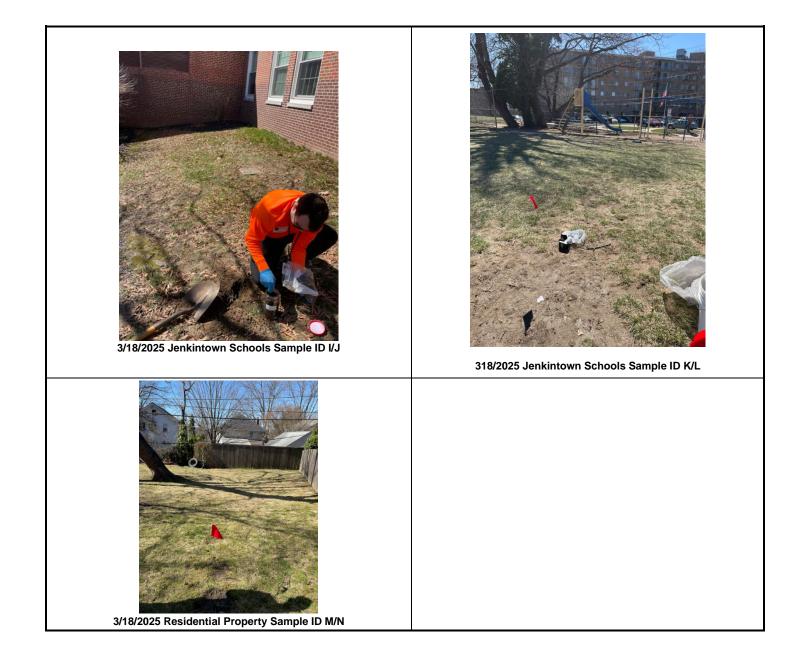

# NARRATIVE REPORT FORM

Facility Name: SPS Technologies Fire Investigation

Primary Facility ID:

| 「able 1 | ) Sample In         | format | ion                  |                                                         |            |            |                                                           |
|---------|---------------------|--------|----------------------|---------------------------------------------------------|------------|------------|-----------------------------------------------------------|
| Time    | Sample ID           | Туре   | Location             | Location Description                                    | Lat        | Long       | Notes                                                     |
| 0930    | SPS-A-<br>03182025  | 0-1"   | Hallowell Park       | B/t baseball fields,                                    | 40 06.0075 | 75 08.5080 | Near TRC sample location                                  |
| 0942    | SPS-B-031825        | 1-6"   | Hallowell Park       | Bare dirt b/t baseball fields, near TRC sample location | 40 06.0075 | 75 08.5080 |                                                           |
| 1020    | SPS-C-031825        | 0-1"   | Residential Property | Backyard                                                |            |            | Resident reported finding fire debris at this location.   |
| 1025    | SPS-D-<br>031825    | 1-6"   | Residential Property | Backyard                                                |            |            |                                                           |
| 1115    | SPS-E-031825        | 0-1"   | Hallowell Park       | Soccer field                                            | 40 06.0260 | 75 08.5874 | Based on Cr, Pb XRF results                               |
| 1125    | SPS-F-031825        | 1-6"   | Hallowell Park       | Soccer field                                            | 40 06.0260 | 75 08.5874 |                                                           |
| 1128    | SPS-TRI-<br>031825  | 1-6″   | Hallowell Park       | Soccer field                                            | 40 06.0260 | 75 08.5874 | Triplicate                                                |
| 1130    | SPS-TRI2-<br>031825 | 1-6"   | Hallowell Park       | Soccer field                                            | 40 06.0260 | 75 08.5874 | Triplicate                                                |
| 1235    | SPS-G-<br>031825    | 0-1″   | Residential Property | Yard, near shed                                         |            |            | Based on Cr, Pb XRF Results<br>Previously sampled by TRC. |
| 1245    | SPS-H-<br>031825    | 1-6"   | Residential Property | Yard, near shed                                         |            |            |                                                           |
| 1325    | SPS-I-0318-<br>2025 | 0-1"   | Jenkintown Schools   | Back courtyard                                          | 40 05.7369 | 75 07.9891 | Uphill of mulched are                                     |
| 1335    | SPS-J-031825        | 1-6"   | Jenkintown Schools   | Back courtyard                                          | 40 05.7369 | 75 07.9891 |                                                           |
| 1325    | SPS-K-031825        | 0-1"   | Jenkintown Schools   | Playground                                              | 40 05.6998 | 75 08.0627 | Based on Cr, Pb XRF Results<br>Previously sampled by TRC. |