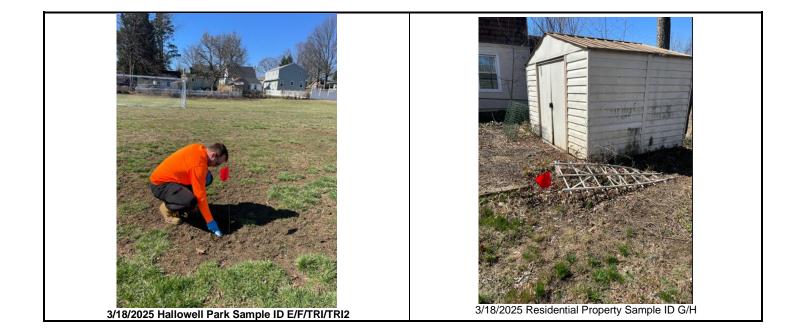

# NARRATIVE REPORT FORM

Facility Name: SPS Technologies Fire Investigation

Primary Facility ID:

| 「able 1 | ) Sample In         | format | ion                  |                                                         |            |            |                                                           |
|---------|---------------------|--------|----------------------|---------------------------------------------------------|------------|------------|-----------------------------------------------------------|
| Time    | Sample ID           | Туре   | Location             | Location Description                                    | Lat        | Long       | Notes                                                     |
| 0930    | SPS-A-<br>03182025  | 0-1"   | Hallowell Park       | B/t baseball fields,                                    | 40 06.0075 | 75 08.5080 | Near TRC sample location                                  |
| 0942    | SPS-B-031825        | 1-6"   | Hallowell Park       | Bare dirt b/t baseball fields, near TRC sample location | 40 06.0075 | 75 08.5080 |                                                           |
| 1020    | SPS-C-031825        | 0-1"   | Residential Property | Backyard                                                |            |            | Resident reported finding fire debris at this location.   |
| 1025    | SPS-D-<br>031825    | 1-6"   | Residential Property | Backyard                                                |            |            |                                                           |
| 1115    | SPS-E-031825        | 0-1"   | Hallowell Park       | Soccer field                                            | 40 06.0260 | 75 08.5874 | Based on Cr, Pb XRF results                               |
| 1125    | SPS-F-031825        | 1-6"   | Hallowell Park       | Soccer field                                            | 40 06.0260 | 75 08.5874 |                                                           |
| 1128    | SPS-TRI-<br>031825  | 1-6″   | Hallowell Park       | Soccer field                                            | 40 06.0260 | 75 08.5874 | Triplicate                                                |
| 1130    | SPS-TRI2-<br>031825 | 1-6"   | Hallowell Park       | Soccer field                                            | 40 06.0260 | 75 08.5874 | Triplicate                                                |
| 1235    | SPS-G-<br>031825    | 0-1″   | Residential Property | Yard, near shed                                         |            |            | Based on Cr, Pb XRF Results<br>Previously sampled by TRC. |
| 1245    | SPS-H-<br>031825    | 1-6"   | Residential Property | Yard, near shed                                         |            |            |                                                           |
| 1325    | SPS-I-0318-<br>2025 | 0-1"   | Jenkintown Schools   | Back courtyard                                          | 40 05.7369 | 75 07.9891 | Uphill of mulched are                                     |
| 1335    | SPS-J-031825        | 1-6"   | Jenkintown Schools   | Back courtyard                                          | 40 05.7369 | 75 07.9891 |                                                           |
| 1325    | SPS-K-031825        | 0-1"   | Jenkintown Schools   | Playground                                              | 40 05.6998 | 75 08.0627 | Based on Cr, Pb XRF Results<br>Previously sampled by TRC. |