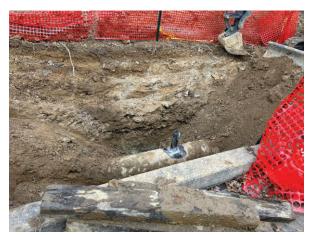

Facility Name: Washington Crossing LNAPL\_\_\_\_\_

Primary Facility ID:

Input for pipe flush - across from140 Walker Rd. 2-4-25

Location of repaired pipe next to 121 Glenwood Ave. 2-4-25

repaired pipeline near 121 Glenwood Ave. 2-4-25