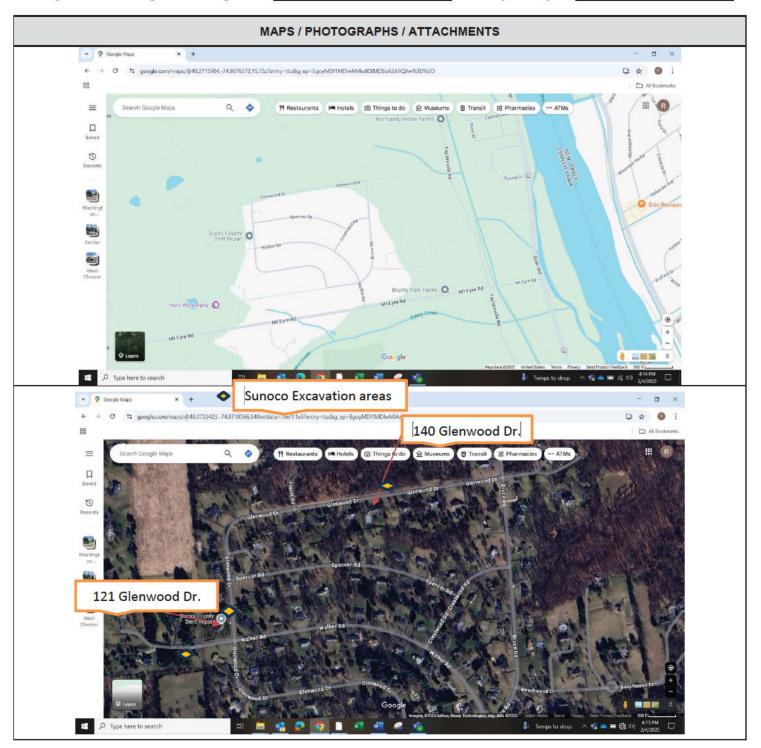

## NARRATIVE REPORT FORM

| Facility Name: Washington Crossing LNAPL Primary Faci                                                                                                                                                                                                                                                                                                                                                                                                                                                                                                                                                                   |            |                                          |                 |                                    | lity ID:    |                         |
|-------------------------------------------------------------------------------------------------------------------------------------------------------------------------------------------------------------------------------------------------------------------------------------------------------------------------------------------------------------------------------------------------------------------------------------------------------------------------------------------------------------------------------------------------------------------------------------------------------------------------|------------|------------------------------------------|-----------------|------------------------------------|-------------|-------------------------|
| Inspection Date: 2-4-25                                                                                                                                                                                                                                                                                                                                                                                                                                                                                                                                                                                                 |            | Inspection Time:                         | nspection Time: |                                    | Lat/Long:   |                         |
| Program:ECB                                                                                                                                                                                                                                                                                                                                                                                                                                                                                                                                                                                                             | ☐ Stora    | age Tanks                                | ☐ HSC           | CA                                 |             | ⊠ LRP                   |
| Owner Name: Energy Transfer Inspe                                                                                                                                                                                                                                                                                                                                                                                                                                                                                                                                                                                       |            |                                          | Inspection      | on ID: Site ID:                    |             |                         |
| Facility Location (911) Address: 121 Glenwood Drive                                                                                                                                                                                                                                                                                                                                                                                                                                                                                                                                                                     |            |                                          |                 | Municipality: Upper Makefield Twp. |             |                         |
| Washington Crossing, PA                                                                                                                                                                                                                                                                                                                                                                                                                                                                                                                                                                                                 | 18977      |                                          |                 | County: Bucks                      |             |                         |
| Responsible Official Na                                                                                                                                                                                                                                                                                                                                                                                                                                                                                                                                                                                                 | me:        |                                          |                 | Responsible Official Address:      |             |                         |
| Title:                                                                                                                                                                                                                                                                                                                                                                                                                                                                                                                                                                                                                  |            |                                          |                 |                                    |             |                         |
| Responsible Official Te                                                                                                                                                                                                                                                                                                                                                                                                                                                                                                                                                                                                 | lephone:   |                                          |                 | Interviewee Name:                  |             |                         |
| Email Address:                                                                                                                                                                                                                                                                                                                                                                                                                                                                                                                                                                                                          |            |                                          |                 | Affiliation:                       |             |                         |
|                                                                                                                                                                                                                                                                                                                                                                                                                                                                                                                                                                                                                         |            |                                          |                 | Email Address:                     |             |                         |
| Narrative:                                                                                                                                                                                                                                                                                                                                                                                                                                                                                                                                                                                                              |            |                                          |                 |                                    |             |                         |
| DEP: Rebecca Flannery,                                                                                                                                                                                                                                                                                                                                                                                                                                                                                                                                                                                                  | Rich Stard | on, Lisa Strobridge, and Olivia          | Budnovich       |                                    |             |                         |
| We arrived at 121 Glenwood Drive at 12:50 to observe where Energy Transfer (Sunoco) had exposed the pipeline where the leak was discovered last Friday January 31, 2025. When we arrived, I noticed trucks with the logo Otis Minnesota Services, who were contracted to perform the excavations. I also detected a moderate petroleum odor in the ambient air. I observed the excavation where the pipeline was exposed, which was about 10-feet below ground surface (bgs). We were told that that's as far as they could go as they had encountered bedrock. The pipeline was at an approximate depth of 9-feet bgs. |            |                                          |                 |                                    |             |                         |
| We spoke with the resident who lives at stated that Groundwater Environmental Services (GES) was at house last Friday January 31, 2025. It pump was pulled from potable well and there was 5-feet of light nonaqueous phase liquid (LNAPL) on the groundwater in well. Well water was also tested. Informed us that GES was going to return this Friday February 7, 2025, to install a POET system on well to filter out the contaminants and LNAPL.                                                                                                                                                                    |            |                                          |                 |                                    |             |                         |
| We went to the excavation near 140 Glenwood Drive. The pipeline was exposed at a little under 4-feet bgs, and the total depth of the excavation was a little over 5-feet bgs. I observed a little groundwater at the bottom of the excavation. We were told by Gary Hopkins (Energy Transfer) that the plan was to re-coat the pipeline, let it cure, and then test the line. If all passed the excavation would be backfilled. There was a high hat installed on the pipeline for the removal of product and venting of the pipeline in support of the repair work.                                                    |            |                                          |                 |                                    |             |                         |
| We noticed that representatives from GES (Alyssa Fetterman and Jason Crone) were at 148 Glenwood Drive, who were sampling potable wells at residences that day. They had a list of thirteen (13) residences to sample for the day. We spoke with the owner of the home and the owner at stated that have not noticed any taste or smells in water.                                                                                                                                                                                                                                                                      |            |                                          |                 |                                    |             |                         |
| We were informed that there were three excavations where the pipeline was accessed to flush it out. The injection point was across from 140 Walker Road, the repaired section at 121 Glenwood Drive, and the collection point across from 140 Glenwood Drive. There was also a high hat installed on the pipeline for the injection of the cleaning liquid on the pipeline across from 140 Walker Road.                                                                                                                                                                                                                 |            |                                          |                 |                                    |             |                         |
| We departed the site at 14:05.                                                                                                                                                                                                                                                                                                                                                                                                                                                                                                                                                                                          |            |                                          |                 |                                    |             |                         |
| DED D                                                                                                                                                                                                                                                                                                                                                                                                                                                                                                                                                                                                                   |            | Then by the second                       | Y               |                                    |             | I B-10-105              |
| DEP Representative Nam<br>Rebecca Flannery                                                                                                                                                                                                                                                                                                                                                                                                                                                                                                                                                                              | ie         | DEP Representative Signal                |                 | Geos                               | scientist   | Date: 2-4-25            |
|                                                                                                                                                                                                                                                                                                                                                                                                                                                                                                                                                                                                                         | ntenviewer | Rebecca Flannery Digitally signed by Reb |                 | 51000 FAR                          | - P100 DECE | Telephone: 484-250-5779 |
| Signature by the person interviewed does not necessarily imply concurrence with the findings on this report, but does acknowledge that the person was shown the report or that a copy was left with the person.                                                                                                                                                                                                                                                                                                                                                                                                         |            |                                          |                 |                                    |             |                         |
| Interviewee Name                                                                                                                                                                                                                                                                                                                                                                                                                                                                                                                                                                                                        |            | Interviewee Signature                    |                 | Title                              |             | Date:                   |
|                                                                                                                                                                                                                                                                                                                                                                                                                                                                                                                                                                                                                         |            | 5                                        |                 |                                    |             | Telephone:              |