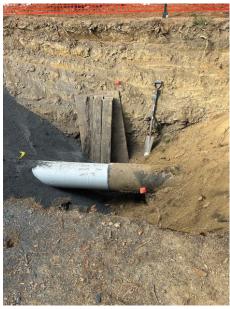

Facility Name: Washington Crossing LNAPL\_\_\_\_\_

Primary Facility ID:

Input for pipe flush - across from140 Walker Rd. 2-4-25

Location of repaired pipe next to 121 Glenwood Ave. 2-4-25

repaired pipeline near 121 Glenwood Ave. 2-4-25