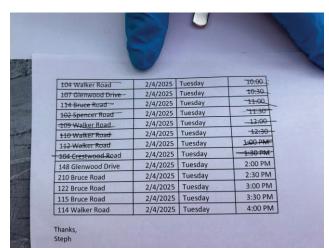

Facility Name: Washington Crossing LNAPL\_\_\_\_\_\_ Primary Facility ID: \_\_\_\_\_

Groundwater in excavation across from 140 Glenwood Dr. 2-4-25

GES List of houses to sample wells 2-4-25

Description of Photo Source: Source, Date @ Time