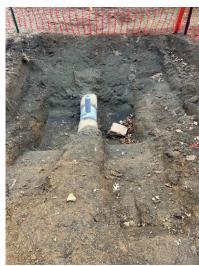

Facility Name: Washington Crossing LNAPL\_\_\_\_\_

Primary Facility ID:

Input for pipe flush - across from140 Walker Rd. 2-4-25

Location of repaired pipe next to 121 Glenwood Ave. 2-4-25

repaired pipeline near 121 Glenwood Ave. 2-4-25