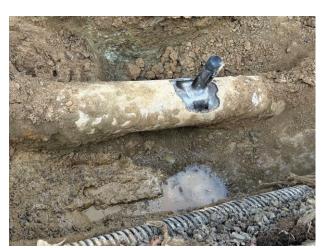

Facility Name: Washington Crossing LNAPL\_\_\_\_\_

Primary Facility ID:

Input for pipe flush - across from140 Walker Rd. 2-4-25

Location of repaired pipe next to 121 Glenwood Ave. 2-4-25

repaired pipeline near 121 Glenwood Ave. 2-4-25