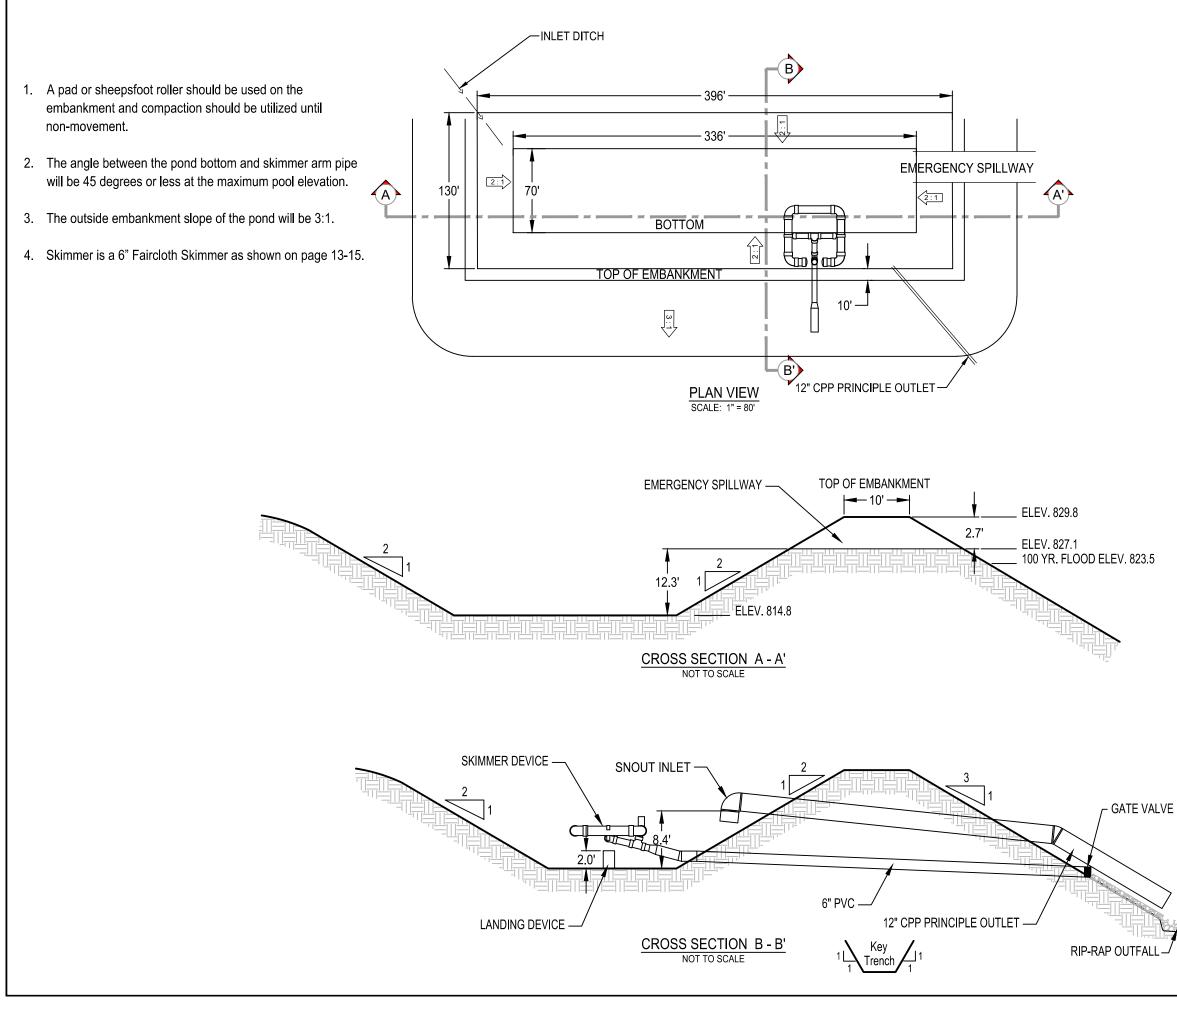

| GEOTECH ENGINEERING, INC.                                  |
|------------------------------------------------------------|
| ENGINEERS SURVIEYORS GEOLOGISTS                            |
| 4031 ALLPORT CUTOFF                                        |
| MORRISDALE, PA 16858                                       |
| PHONE: (814) 342-7090                                      |
| FAX: (814) 342-7099<br>EMAIL: INFO@GEOTECH-ENGINEERING.COM |
| WEB SITE: WWW.GEOTECH-ENGINEERING.COM                      |
| Project Name:                                              |
| MAGGIE LYNN                                                |
| UNDERGROUND MINE                                           |
| PERMIT NO. 63192001                                        |
|                                                            |
|                                                            |
|                                                            |
|                                                            |
| Location:                                                  |
| Deemston Borough,                                          |
| Washington County, PA                                      |
|                                                            |
|                                                            |
|                                                            |
|                                                            |
|                                                            |
| Owner:                                                     |
| NEISWONGER                                                 |
| CONSTRUCTION, INC.                                         |
| Date: DECEMBER, 2021                                       |
| Revised: JUNE, 2023                                        |
| , , , , , , , , , , , , , , , , , , , ,                    |
| Project No: MAGGIE LYNN                                    |
| Scale: AS SHOWN                                            |
| Drawn By: RF<br>Checked By: SMB                            |
| © GeoTech Engineering, Inc                                 |
| Engineers, Surveyors & Geologists                          |
| Sheet Title:                                               |
| POND P-I                                                   |
| SPECIFICATIONS                                             |
|                                                            |
| Sheet Number:                                              |
| 1 OF 1                                                     |
|                                                            |