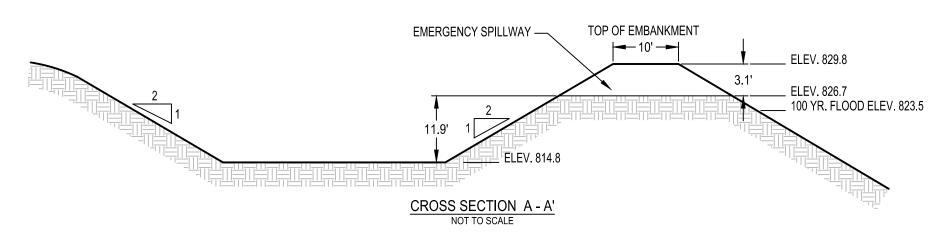

- 2. The angle between the pond bottom and skimmer arm pipe will be 45 degrees or less at the maximum pool elevation.
- 3. The outside embankment slope of the pond will be 3:1.
- 4. Skimmer is a 6" Faircloth Skimmer as shown on page 13-15.