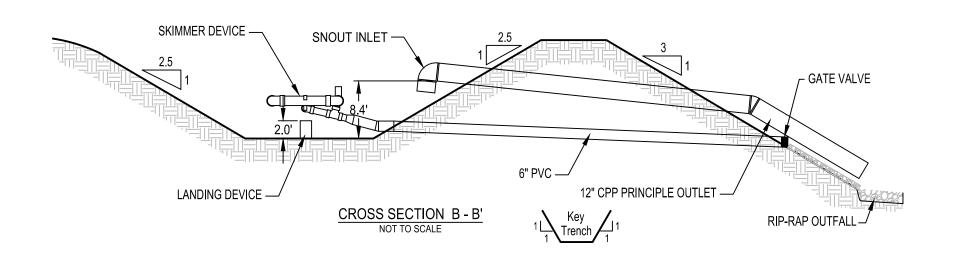

- 2. The angle between the pond bottom and skimmer arm pipe will be 45 degrees or less at the maximum pool elevation.
- 3. The outside embankment slope of the pond will be 3:1.
- 4. Skimmer is a 6" Faircloth Skimmer as shown on page 13-15.