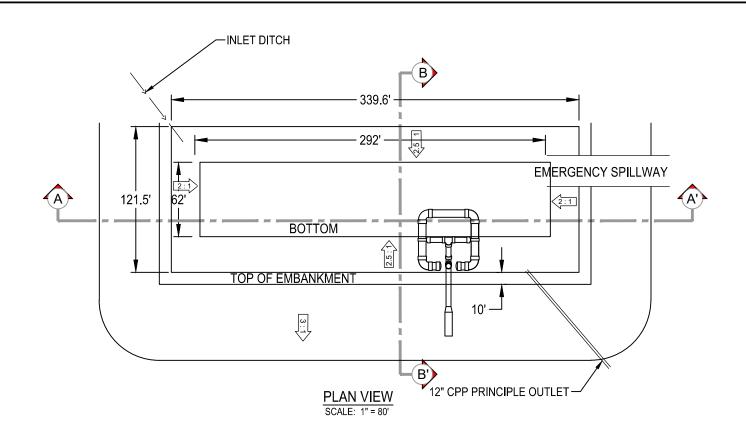

- 2. The angle between the pond bottom and skimmer arm pipe will be 45 degrees or less at the maximum pool elevation.
- 3. The outside embankment slope of the pond will be 3:1.
- 4. Skimmer is a 6" Faircloth Skimmer as shown on page 13-15.