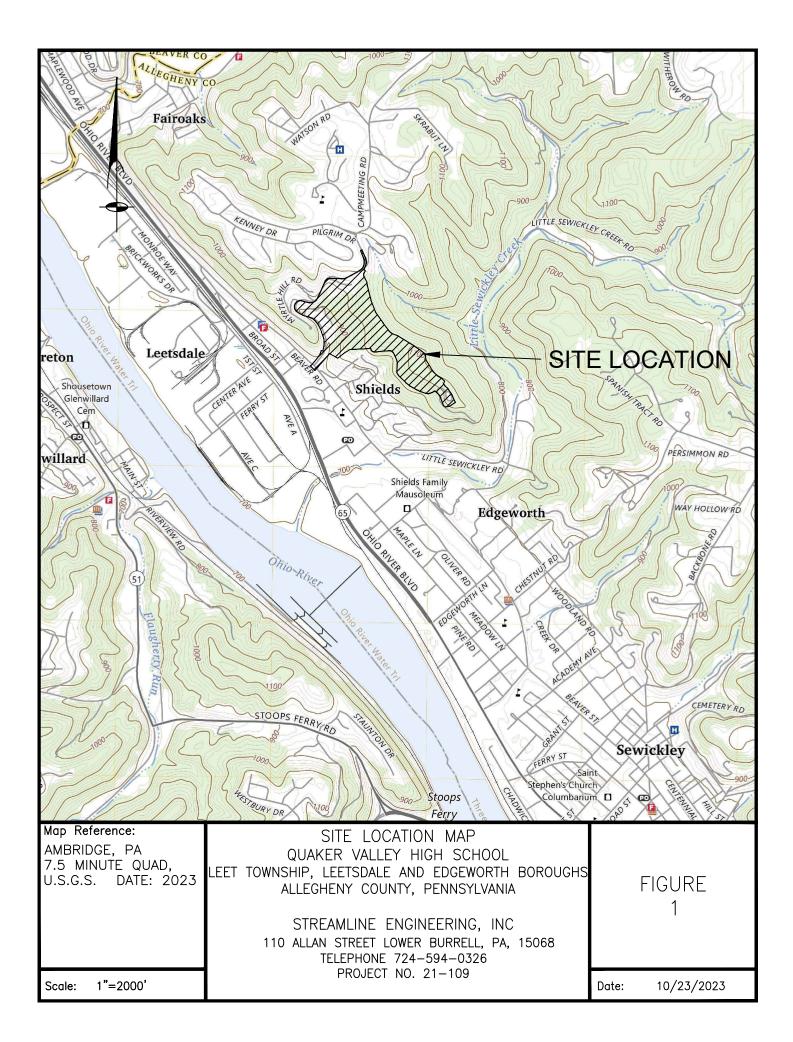

In May of 2017, the Quaker Valley School District (QVSD) purchased 107.96 acres of high ground in Leet Township and 39.21 acres in Edgeworth Borough from the Three Rivers Trust and bought an additional 11.424 acres of adjacent land in Leetsdale Borough as a possible site for a new high school campus. After QVSD conducted an alternative site analysis, QVSD decided that the Three Rivers Trust property was the best option for the new high school campus.

The site is a residential property on a ridge line containing three homes. One of the homes was the Muotta Mansion on the William Walker Estate located in Edgeworth Borough. The previous landowner, Three Rivers Trust, had plans to develop the site into a Bed and Breakfast Manor and had moved the Muotta Mansion from its original foundation in Edgeworth Borough along the ridge 1000 feet to Leet Township to make way for a new mansion. Three Rivers Trust abandoned the project leaving the homes on the property vacant and leaving a deep foundation for the new mansion unfinished. The NPDES permit (NPDES No. PAI050216003) which was issued for the work was terminated in February 2022 (ACCD File No. ESP-01234).

QVSD plans to develop 69.6 acres of the 158 acres of property. The property is mainly wooded with the exception of the ridge top where the woods were cleared for the Three Rivers Trust development. QVSD plans to bury the new foundation built for the new mansion and grade this area as an open area. No structures or further development is planned in Edgeworth Borough. The main development will be in Leet Township where QVSD plans to build a 2-story school, tennis courts, stadium and parking areas. Camp Meeting Road will be realigned at the main school entrance and at Beaver Street to allow for sight distance.

The property north and east of the ridge is in the Little Sewickley Watershed which is a High Quality-Trout Stocking (HQ-TSF), and the property south of the ridge is in the Ohio River watershed which is a Warm Water Fish (WWF). The Little Sewickley Creek is impaired with highway runoff. A riparian buffer will be required for a HQ impaired stream. The existing wooded area between the planned project and Little Sewickley Creek spans 400 to 1300 feet. This wooded area will be protected during construction and remain as a riparian area.

The property is currently accessed by two drives: one drive is a winding road that comes from B Street or Wood Spur, and the newer access is directly off of Camp Meeting Road.

The anticipated increase in impervious area is 14.52 acres. Without controls the proposed construction will increase the stormwater runoff from the site. Two detention ponds are planned to reduce the post development runoff rate. Several bioretention areas and a rock trench are designed to provide water quality and volume control. Because the disturbance area exceeds 1 acre and the project area is within a HQ watershed, an Individual NPDES permit application is being submitted for the development.