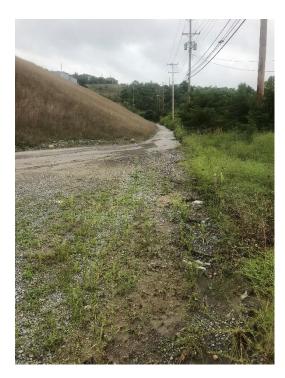

#### SITE INSPECTION:

- -Construction of the main works site continues to progress, along with the IWTP.
- -There will be a phased start up at the site. The IWTP will be on line first. Due to the pandemic, the timeline has been extended approximately a year to 18 months.
- -The facility uses water as a dust suppressant and routinely does street sweeping to minimize the dust/solids. exposure. They also ensure all vehicles depart the site from one gate to go through a wheel was to reduce. dust/solids from leaving the site.
- -The fuel and truck wash out areas were improved due to minor pollution incidents that were reported, contained, and cleaned up. None of these reported events made it to an outfall or receiving stream. The company has added cement in this area to prevent spills from going into the soil and on the ground. Solids from these operations are hauled off site. There are spill kits located throughout the facility.
- -Separate PPC plan is used for construction. A new PPC plan will be used once site is operational.
- -<u>Outfall 006, 007</u> Near entrance on the left as you enter the site. Had been cleaned out. There was no discharge currently at any of the outfalls.
- -Outfalls 013, 014 were not discharging. These outfalls are in the vicinity of the fueling area.
- -<u>Outfall 004</u> Near AC (Accidentally Contaminated SW Pond) discharges to Poorhouse Run. No discharge currently.
- -Outfall 001 will be the main process wastewater outfall. It was just built. Not completed nor discharging at this time.
- -<u>Outfall 021</u> vegetation was planted in this area and seems to have improved the control of sediment and runoff in this area.
- There is a significant amount of slippage at the Monaca exit off 376 traveling south to route 18 that should be addressed. It is near the power lines.