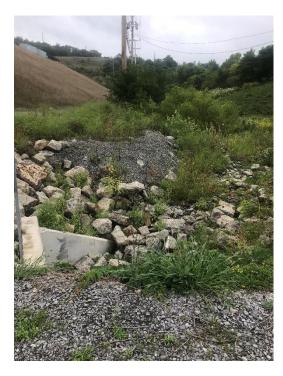

#### SITE INSPECTION:

- -Construction of the main works site continues to progress, along with the IWTP.
- -There will be a phased start up at the site. The IWTP will be on line first. Due to the pandemic, the timeline has been extended approximately a year to 18 months.
- -The facility uses water as a dust suppressant and routinely does street sweeping to minimize the dust/solids. exposure. They also ensure all vehicles depart the site from one gate to go through a wheel was to reduce. dust/solids from leaving the site.
- -The fuel and truck wash out areas were improved due to minor pollution incidents that were reported, contained, and cleaned up. None of these reported events made it to an outfall or receiving stream. The company has added cement in this area to prevent spills from going into the soil and on the ground. Solids from these operations are hauled off site. There are spill kits located throughout the facility.
- -Separate PPC plan is used for construction. A new PPC plan will be used once site is operational.
- -<u>Outfall 006, 007</u> Near entrance on the left as you enter the site. Had been cleaned out. There was no discharge currently at any of the outfalls.
- -Outfalls 013, 014 were not discharging. These outfalls are in the vicinity of the fueling area.
- -<u>Outfall 004</u> Near AC (Accidentally Contaminated SW Pond) discharges to Poorhouse Run. No discharge currently.
- -Outfall 001 will be the main process wastewater outfall. It was just built. Not completed nor discharging at this time.
- -<u>Outfall 021</u> vegetation was planted in this area and seems to have improved the control of sediment and runoff in this area.
- There is a significant amount of slippage at the Monaca exit off 376 traveling south to route 18 that should be addressed. It is near the power lines.