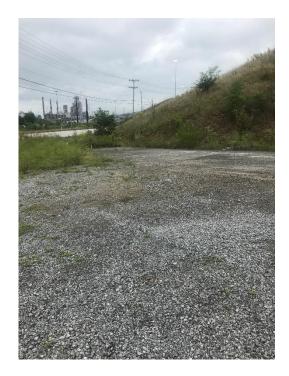

#### SITE INSPECTION:

- -Construction of the main works site continues to progress, along with the IWTP.
- -There will be a phased start up at the site. The IWTP will be on line first. Due to the pandemic, the timeline has been extended approximately a year to 18 months.
- -The facility uses water as a dust suppressant and routinely does street sweeping to minimize the dust/solids. exposure. They also ensure all vehicles depart the site from one gate to go through a wheel was to reduce. dust/solids from leaving the site.
- -The fuel and truck wash out areas were improved due to minor pollution incidents that were reported, contained, and cleaned up. None of these reported events made it to an outfall or receiving stream. The company has added cement in this area to prevent spills from going into the soil and on the ground. Solids from these operations are hauled off site. There are spill kits located throughout the facility.
- -Separate PPC plan is used for construction. A new PPC plan will be used once site is operational.
- -<u>Outfall 006, 007</u> Near entrance on the left as you enter the site. Had been cleaned out. There was no discharge currently at any of the outfalls.
- -Outfalls 013, 014 were not discharging. These outfalls are in the vicinity of the fueling area.
- -<u>Outfall 004</u> Near AC (Accidentally Contaminated SW Pond) discharges to Poorhouse Run. No discharge currently.
- -Outfall 001 will be the main process wastewater outfall. It was just built. Not completed nor discharging at this time.
- -<u>Outfall 021</u> vegetation was planted in this area and seems to have improved the control of sediment and runoff in this area.
- There is a significant amount of slippage at the Monaca exit off 376 traveling south to route 18 that should be addressed. It is near the power lines.