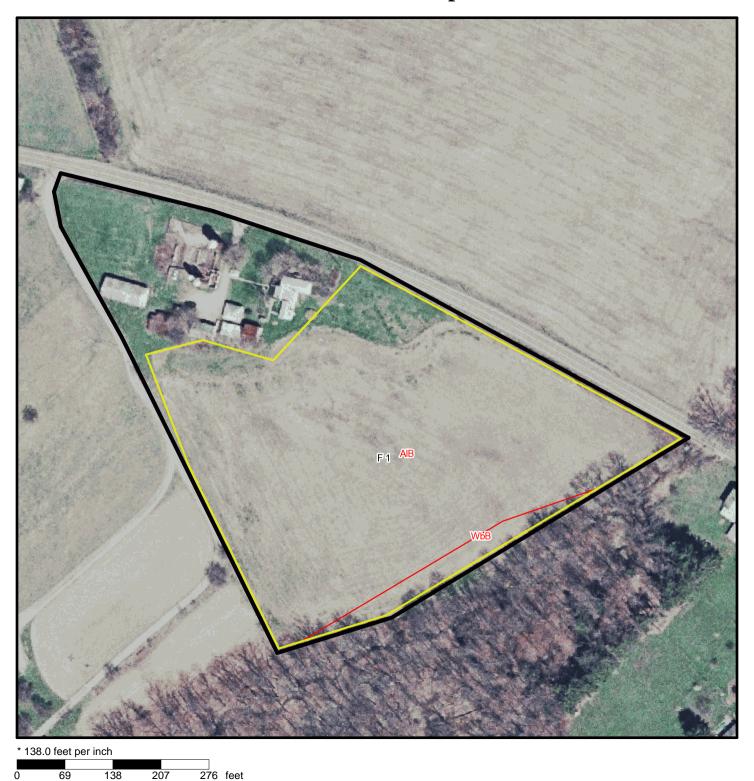

## T 3648 Soil Map

## Soil Acreages By Field

| Field | Label | Musym | Muname                                              | Acres | Drainage Class          | Farmland Class               | Kfact |
|-------|-------|-------|-----------------------------------------------------|-------|-------------------------|------------------------------|-------|
| F 1   | F 1   | AIB   | Allenwood gravelly silt loam, 3 to 8 percent slopes | 4.87  | Well drained            | All areas are prime farmland | 0.32  |
| F 1   | F 1   | WbB   | Watson silt loam, 3 to 8 percent slopes             | 0.24  | Moderately well drained | All areas are prime farmland | 0.37  |

## Soil Acreages For Farm

| MUSYM | MUNAME                                              | Drainage Class          | Farmland Class               | kfact | acres |
|-------|-----------------------------------------------------|-------------------------|------------------------------|-------|-------|
| AIB   | Allenwood gravelly silt loam, 3 to 8 percent slopes | Well drained            | All areas are prime farmland | 0.32  | 4.87  |
| WbB   | Watson silt loam, 3 to 8 percent slopes             | Moderately well drained | All areas are prime farmland | 0.37  | 0.24  |