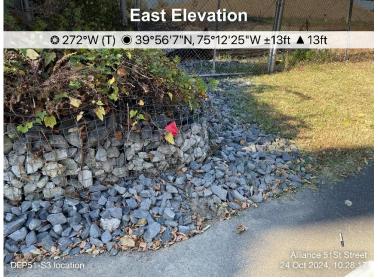

# NARRATIVE REPORT FORM

Additional cleanup and soil removed near discharge area.

DEP51-S3 sample location. Soil sample was collected from beneath rocks.

DEP51-S5 sample location. Sample was collected from material as drain opening.