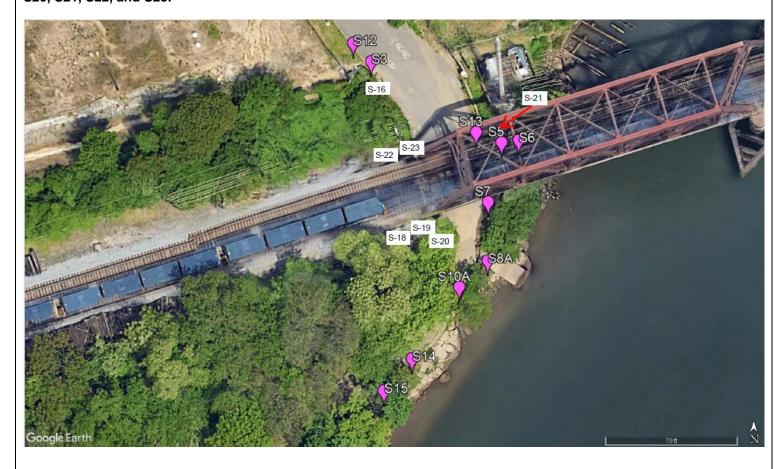

Figure 2 – 9/16/2024 Alliance/Arcadis Sample Locations. Samples were collected from S3, S5, S6, S8A, S16, S18, S19, S20, S21, S22, and S23.

|                                                                              |                                                                                |                        | Telephone:                     |  |
|------------------------------------------------------------------------------|--------------------------------------------------------------------------------|------------------------|--------------------------------|--|
| Name of Person Interviewed   Signature of Person Interviewed   Title   Date: |                                                                                |                        |                                |  |
|                                                                              | iewed does not necessarily imply cono<br>vas shown the report or that a copy v |                        | this report, but does          |  |
| Christine McCarthy                                                           | Christins McCarthy                                                             | Solid Waste Supervisor | 484-250-5725                   |  |
| Matthew Sabetta                                                              |                                                                                | LPG                    | <b>Telephone:</b> 484-250-5788 |  |
| DEP Representative Name                                                      | DEP Representative Signature  Matthew Sabetta                                  | Title                  | <b>Date:</b> October 24, 2024  |  |