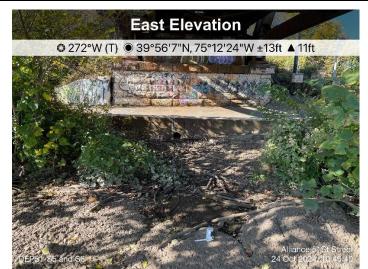

# NARRATIVE REPORT FORM

Additional cleanup and soil removed near discharge area.

DEP51-S3 sample location. Soil sample was collected from beneath rocks.

DEP51-S5 sample location. Sample was collected from material as drain opening.