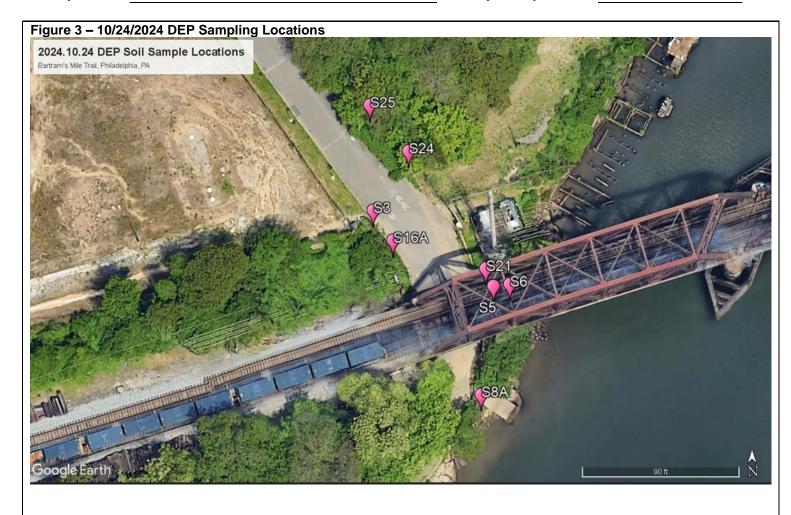

Table 1 – Summary of Soil Samples Collected on October 24, 2024

| Location ID | Media | Latitude  | Longitude  | Sample<br>Date | Sample<br>Time | Description of Location                                                                                                                           |
|-------------|-------|-----------|------------|----------------|----------------|---------------------------------------------------------------------------------------------------------------------------------------------------|
| DEP51-S3    | Soil  | 39.935354 | -75.207100 | 10/24/2024     | 10:22          | collected from original location underneath added stone                                                                                           |
| DEP51-S5    | Soil  | 39.935191 | -75.206825 | 10/24/2024     | 10:45          | collected from downgradient side of<br>drain pipe (i.e. river side). This is the<br>first visible drain pipe that drains<br>runoff from the trail |
| DEP51-S6    | Soil  | 39.935211 | -75.206853 | 10/24/2024     | 10:45          | Located about 15ft downgradient of DEP51-S5 as close to the river as possible before concrete                                                     |
| DEP51-S8A   | Soil  | 39.935079 | -75.206838 | 10/24/2024     | 10:47          | Collected riverside downgradient of second drain; collected ~5ft from drain and original location                                                 |
| DEP51-S16A  | Soil  | 39.935311 | -75.207040 | 10/24/2024     | 10:27          | Collected 10ft south of the edge of the stone added to cleanup area                                                                               |

| DEP51-S21<br>DEP51-SDUP | Soil | 39.935255 | -75.206827 | 10/24/2024 | 10:36 | Sample collected from an area not affected by the discharge of the site. This location sits ~3ft above the trail level with the concrete wall on the river side of the trail. |
|-------------------------|------|-----------|------------|------------|-------|-------------------------------------------------------------------------------------------------------------------------------------------------------------------------------|
| DEP51-S24               | Soil | 39.935473 | -75.207023 | 10/24/2024 | 10:30 | Collected from opposite side of the trail from the discharge area.                                                                                                            |
| DEP51-S25               | Soil | 39.935556 | -75.207086 | 10/24/2024 | 10:33 | Collected about 30ft to the north of DEP51-S24.                                                                                                                               |
|                         |      |           |            |            |       |                                                                                                                                                                               |