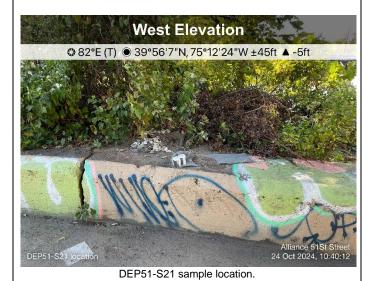

| DEP51-S21<br>DEP51-SDUP | Soil | 39.935255 | -75.206827 | 10/24/2024 | 10:36 | Sample collected from an area not affected by the discharge of the site. This location sits ~3ft above the trail level with the concrete wall on the river side of the trail. |
|-------------------------|------|-----------|------------|------------|-------|-------------------------------------------------------------------------------------------------------------------------------------------------------------------------------|
| DEP51-S24               | Soil | 39.935473 | -75.207023 | 10/24/2024 | 10:30 | Collected from opposite side of the trail from the discharge area.                                                                                                            |
| DEP51-S25               | Soil | 39.935556 | -75.207086 | 10/24/2024 | 10:33 | Collected about 30ft to the north of DEP51-S24.                                                                                                                               |
|                         |      |           |            |            |       |                                                                                                                                                                               |