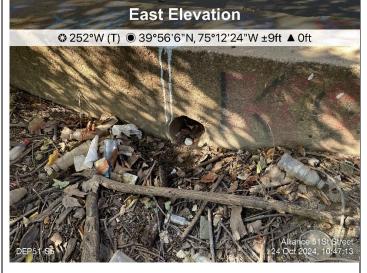

# NARRATIVE REPORT FORM

DEP51-S6 sample location. Soil sample was collected from material at edge of concrete closest to the river.

DEP51-S8A sample location. Sample collected from accumulated soil in cracks.