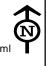

The following attachments are included for your review:

- Location Map which shows the project location with County and Township boundaries (Attachment B).
- Site Map which shows the location of the proposed pipeline Project ROW in the area and the corresponding Federal Emergency Management Agency (FEMA) flood zones (Attachment C).<sup>1</sup>

As shown, no aboveground facilities or new access roads are proposed in FEMA designated floodways or 100-year floodplains. The Project pipeline ROW would cross a designated FEMA Special Flood Hazard Area, Zone AE. However, some of these areas would be crossed using horizontal directional drill or boring techniques, reducing surface disturbance and potential Project impacts. Nonetheless, the entire pipeline will be buried and preconstruction contours and elevations will be restored following pipeline installation.

## FEMA NFHL Designated Floodplains along the Sunoco Pennsylvania Pipeline Project

200 400 Feet

64 of 67

Scale 1:2400

Prepared By:

Date: 11/2015

Floodplain & Floodway Data: National Flood Hazard GIS Layer Downloaded October, 2015 http://www.floodmaps.fema.gov/NFHL/status.shtml