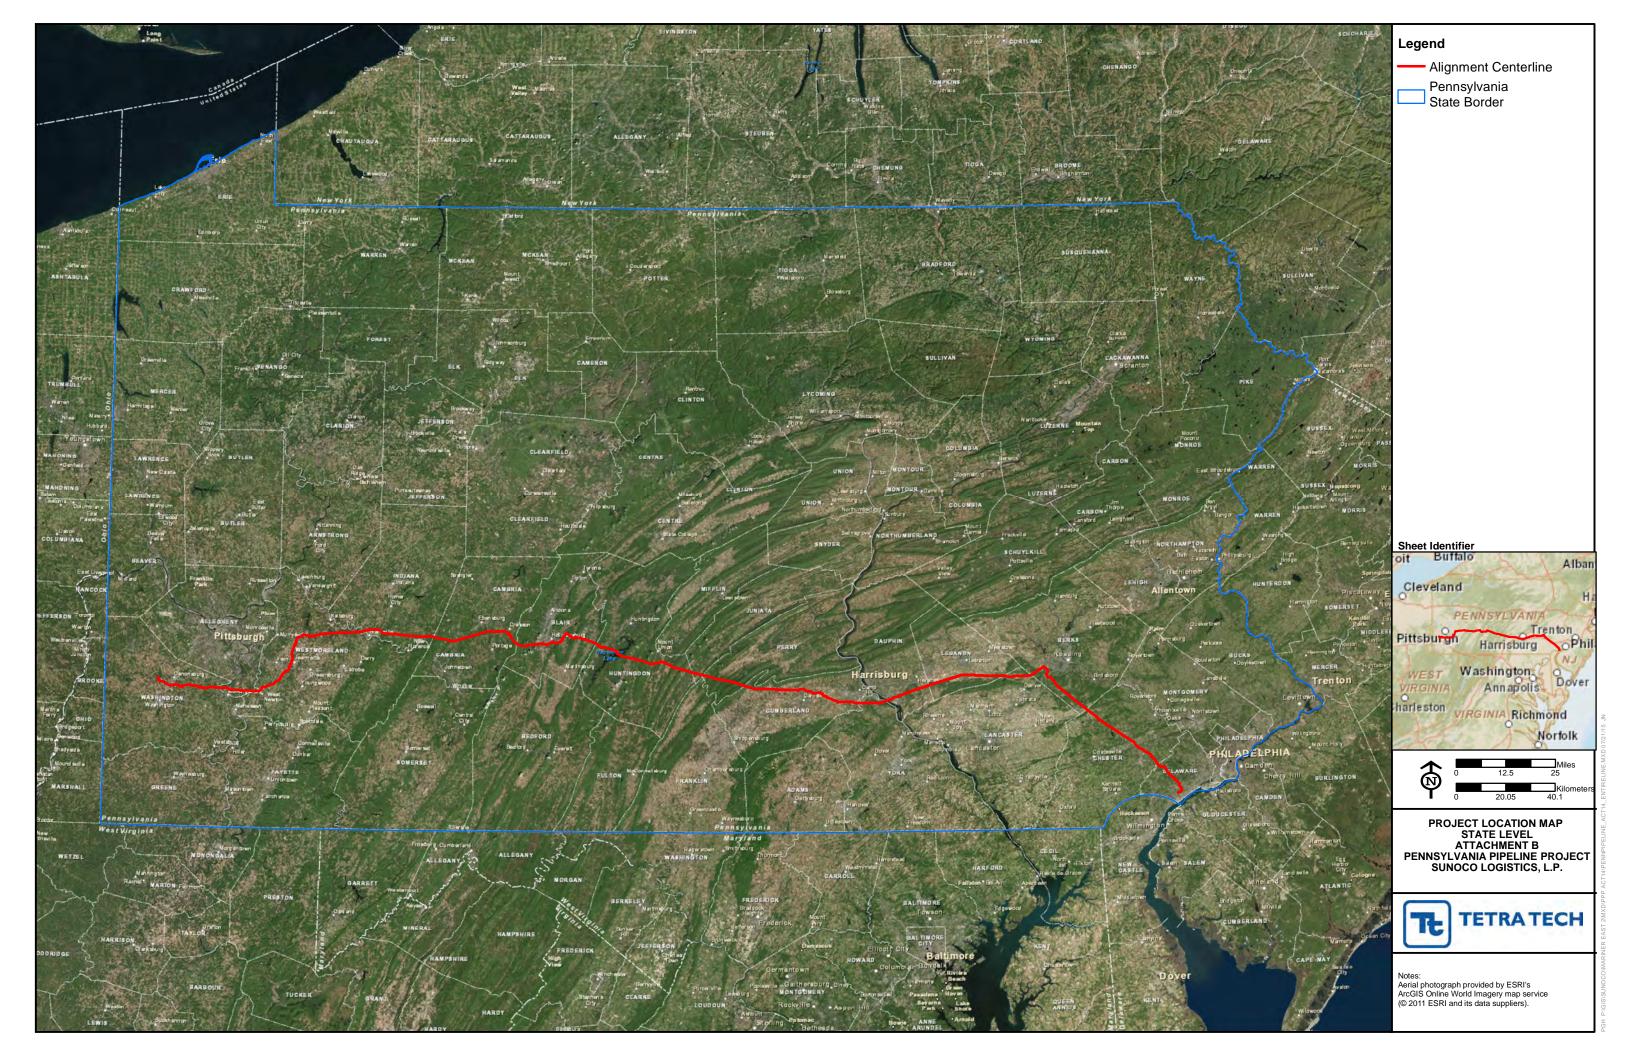

The following attachments are included for your review:

- Location Map which shows the project location with County and Township boundaries (Attachment B).
- Site Map which shows the location of the proposed pipeline Project ROW in the area and the corresponding Federal Emergency Management Agency (FEMA) flood zones (Attachment C).<sup>1</sup>