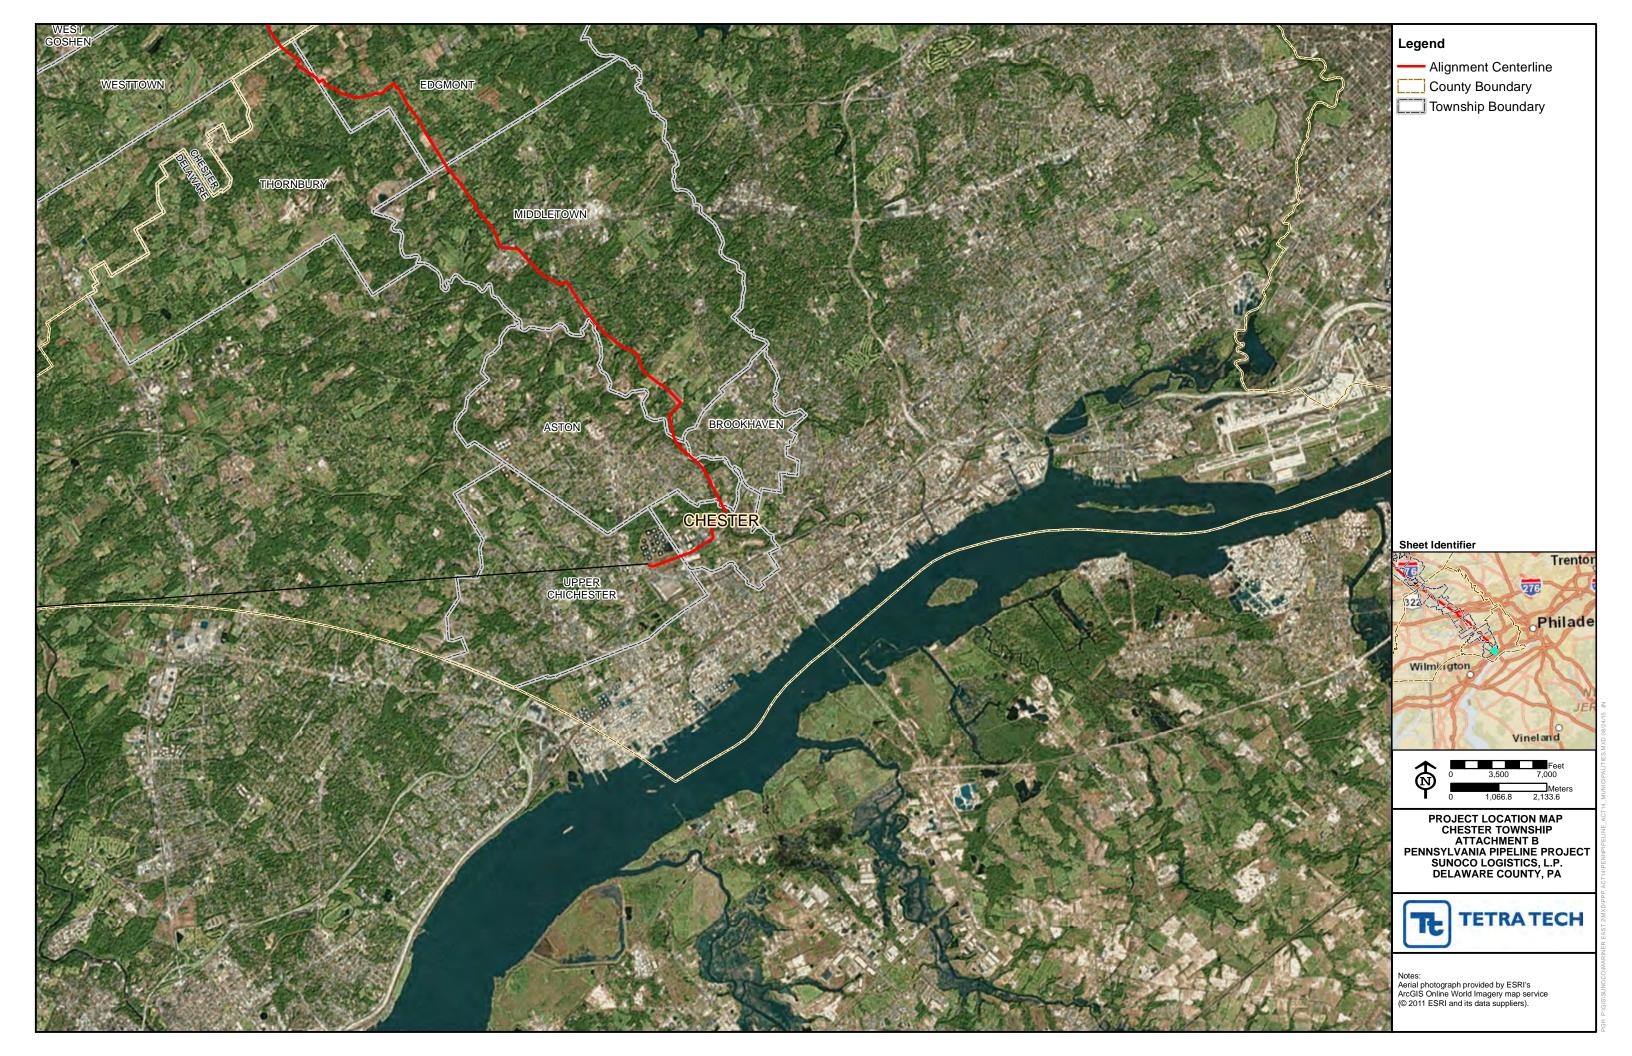

The following attachments are included for your review:

- Location Map which shows the project location with County and Township boundaries (Attachment B).
- Site Map which shows the location of the proposed pipeline Project ROW in the area and the corresponding Federal Emergency Management Agency (FEMA) flood zones (Attachment C).<sup>1</sup>