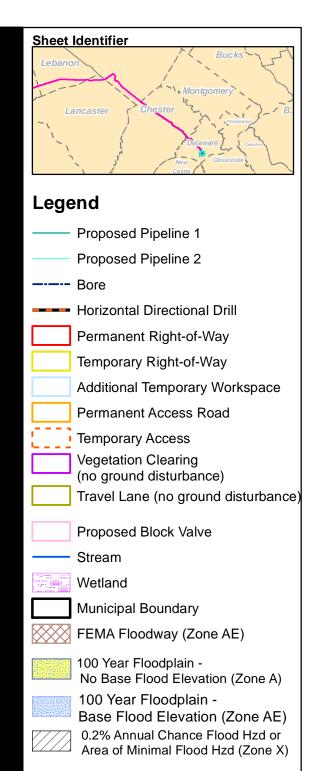

The following attachments are included for your review:

- Location Map which shows the project location with County and Township boundaries (Attachment B).
- Site Map which shows the location of the proposed pipeline Project ROW in the area and the corresponding Federal Emergency Management Agency (FEMA) flood zones (Attachment C).<sup>1</sup>

As shown, no aboveground facilities or new access roads are proposed in FEMA designated floodways or 100-year floodplains. The Project pipeline ROW would cross a designated FEMA Special Flood Hazard Area, Zone AE. However, some of these areas would be crossed using horizontal directional drill or boring techniques, reducing surface disturbance and potential Project impacts. Nonetheless, the entire pipeline will be buried and preconstruction contours and elevations will be restored following pipeline installation.