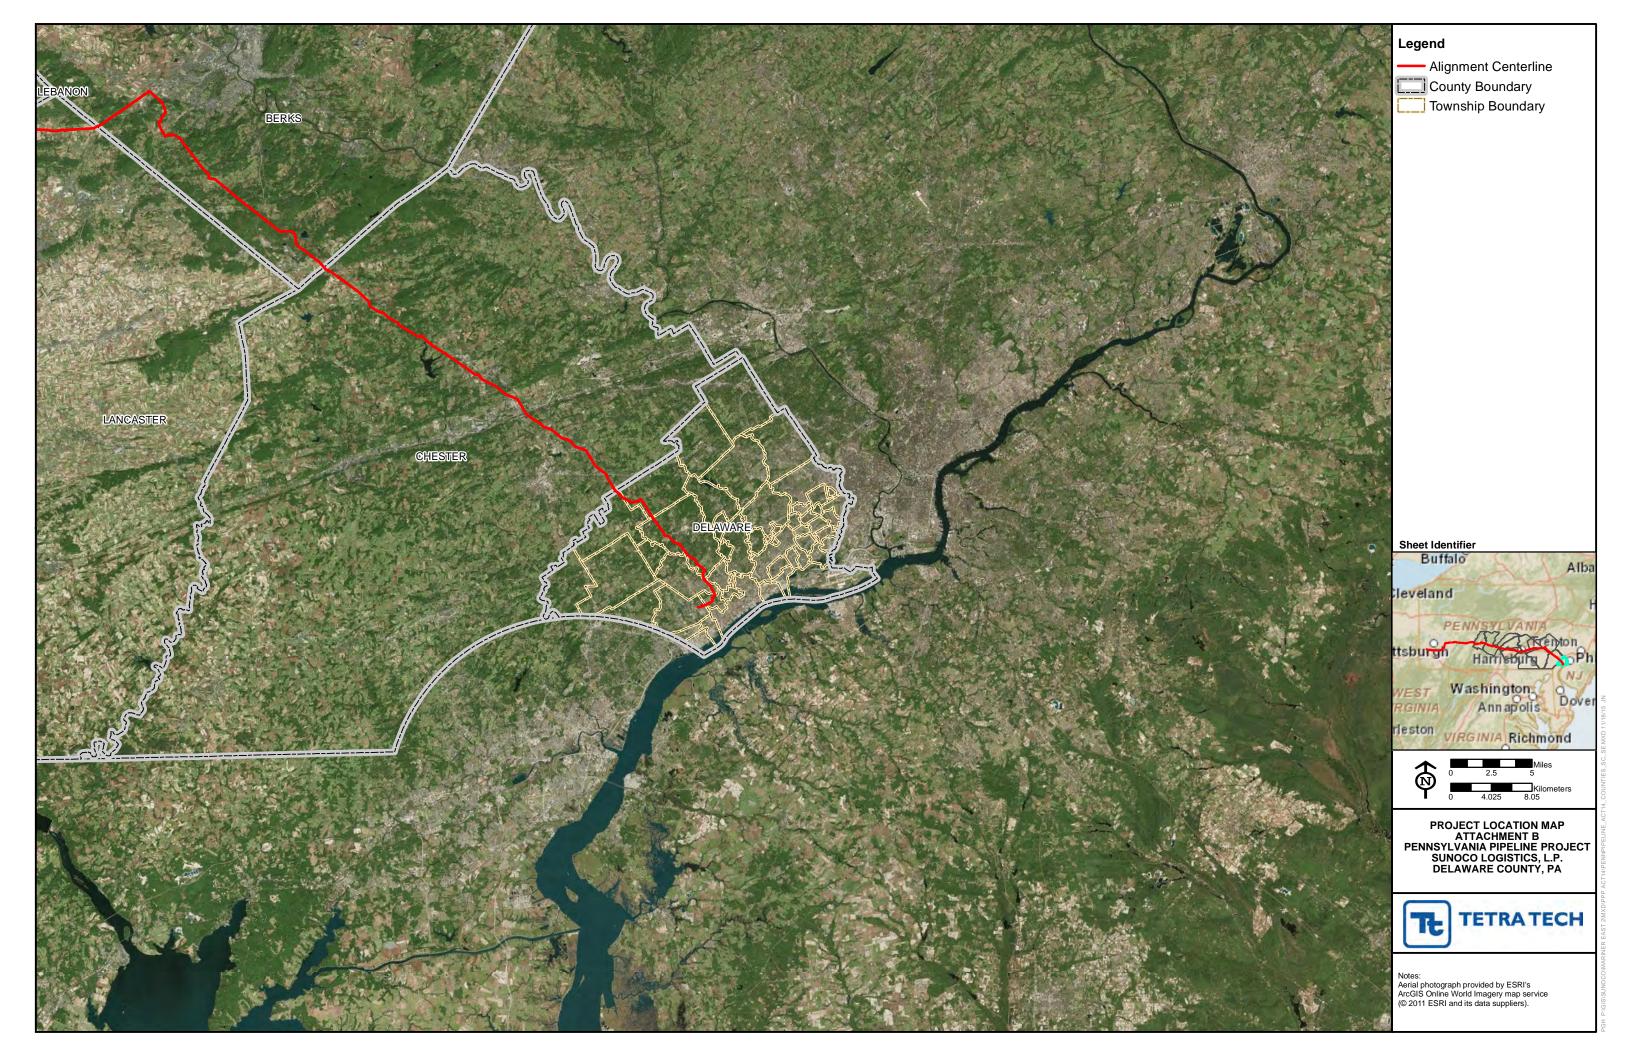

The following attachments are included for your review:

- Location Map which shows the project location with County and Township boundaries (Attachment B).
- Site Map which shows the location of the proposed pipeline Project ROW in the area and the corresponding Federal Emergency Management Agency (FEMA) flood zones (Attachment C).<sup>1</sup>