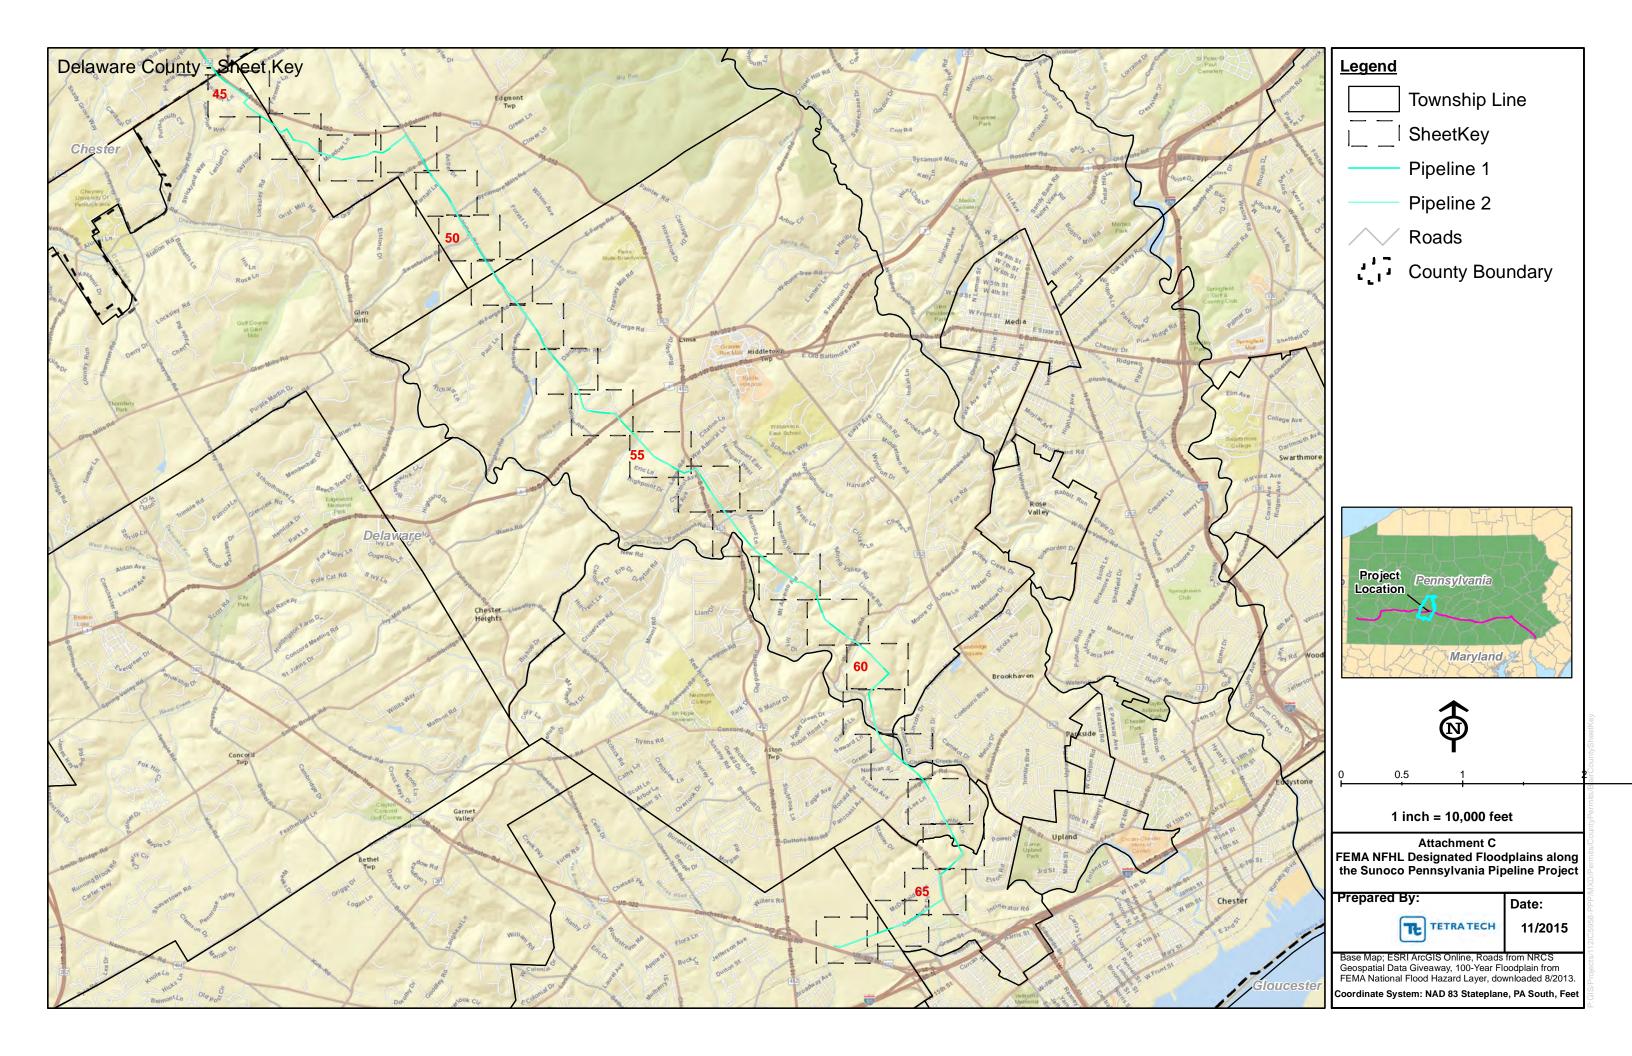

The following attachments are included for your review:

- Location Map which shows the project location with County and Township boundaries (Attachment B).
- Site Map which shows the location of the proposed pipeline Project ROW in the area and the corresponding Federal Emergency Management Agency (FEMA) flood zones (Attachment C).<sup>1</sup>

<sup>&</sup>lt;sup>1</sup> Note: Areas shown as a "100-Year Floodplain – No Base Flood Elevation/Base Flood Elevation determined (Zone A/Zone AE)" are designated Special Flood Hazard Areas (SFHA) subject to flooding by the 1% annual chance flood. Areas shown as a "0.2% Annual"

As shown, no aboveground facilities or new access roads are proposed in FEMA designated floodways or 100-year floodplains. The Project pipeline ROW would cross a designated FEMA Special Flood Hazard Area, Zone AE. However, some of these areas would be crossed using horizontal directional drill or boring techniques, reducing surface disturbance and potential Project impacts. Nonetheless, the entire pipeline will be buried and preconstruction contours and elevations will be restored following pipeline installation.