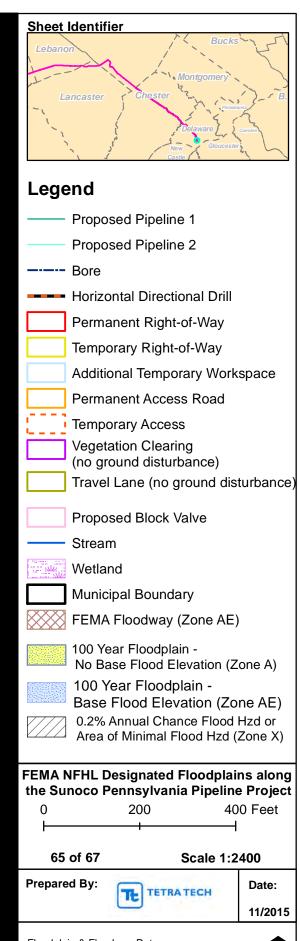

The following attachments are included for your review:

- Location Map which shows the project location with County and Township boundaries (Attachment B).
- Site Map which shows the location of the proposed pipeline Project ROW in the area and the corresponding Federal Emergency Management Agency (FEMA) flood zones (Attachment C).<sup>1</sup>

As shown, no aboveground facilities or new access roads are proposed in FEMA designated floodways or 100-year floodplains. The Project pipeline ROW would cross a designated FEMA Special Flood Hazard Area, Zone AE. However, some of these areas would be crossed using horizontal directional drill or boring techniques, reducing surface disturbance and potential Project impacts. Nonetheless, the entire pipeline will be buried and preconstruction contours and elevations will be restored following pipeline installation.

## CHESTER

Floodplain & Floodway Data:
National Flood Hazard GIS Layer
Downloaded October, 2015
http://www.floodmaps.fema.gov/NFHL/status.shtml

66 of 67

Scale 1:2400

Prepared By:

Date: 11/2015

Floodplain & Floodway Data: National Flood Hazard GIS Layer Downloaded October, 2015 http://www.floodmaps.fema.gov/NFHL/status.shtml