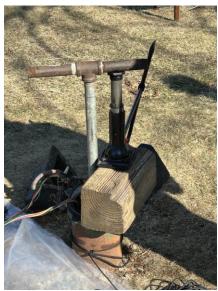

### NARRATIVE REPORT FORM

Facility Name: Glenwood Drive and Walker Road Primary Facility ID: 881609\_\_\_\_\_\_

128 Walker Road potable well 2-24-25 @ 10:07

Marsh area upgradient of Kennel bridge 2-24-25 @ 12:25