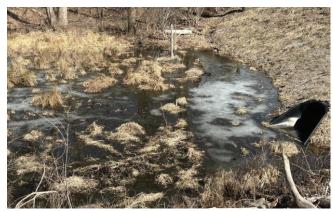

### NARRATIVE REPORT FORM

Facility Name: Glenwood Drive and Walker Road Primary Facility ID: 881609\_\_\_\_\_\_

128 Walker Road potable well 2-24-25 @ 10:07

Marsh area upgradient of Kennel bridge 2-24-25 @ 12:25