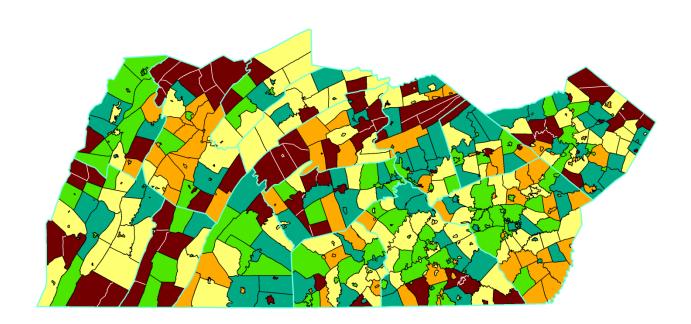

### **SC Region - Plan Aging**

The following map depicts the most current Act 537 official plan ages for the Southcentral region (updated 1/1/15)

| NAME                  | COUNTY     | DATE       | STATUS                       |
|-----------------------|------------|------------|------------------------------|
| Abbottstown Borough   | Adams      | 12/6/2000  | Plan between 10 and 20 years |
| Adamstown Borough     | Berks      | 8/30/1988  | Plan between 20 and 40 years |
| Adamstown Borough     | Lancaster  | 7/11/2008  | Plan between 5 and 10 years  |
| Akron Borough         | Lancaster  | 8/12/1995  | Plan between 10 and 20 years |
| Albany Township       | Berks      | 6/29/1971  | Plan older than 40 years     |
| Alexandria Borough    | Huntingdon | 9/24/2001  | Plan between 10 and 20 years |
| Allegheny Township    | Blair      | 2/6/2014   | Plan less than 5 years       |
| Alsace Township       | Berks      | 8/15/2002  | Plan between 10 and 20 years |
| Altoona City          | Blair      | 6/30/2004  | Plan between 10 and 20 years |
| Amity Township        | Berks      | 12/7/2010  | Plan less than 5 years       |
| Annville Township     | Lebanon    | 3/21/1975  | Plan between 20 and 40 years |
| Antis Township        | Blair      | 6/9/2006   | Plan between 5 and 10 years  |
| Antrim Township       | Franklin   | 12/3/2014  | Plan less than 5 years       |
| Arendtsville Borough  | Adams      | 1/10/1991  | Plan between 20 and 40 years |
| Armagh Township       | Mifflin    | 9/2/1998   | Plan between 10 and 20 years |
| Ayr Township          | Fulton     | 2/10/1999  | Plan between 10 and 20 years |
| Bally Borough         | Berks      | 9/21/1998  | Plan between 10 and 20 years |
| Barree Township       | Huntingdon | 1/1/1967   | Plan older than 40 years     |
| Bart Township         | Lancaster  | 6/20/2011  | Plan less than 5 years       |
| Beale Township        | Juniata    | 8/11/2011  | Plan less than 5 years       |
| Bechtelsville Borough | Berks      | 11/27/2013 | Plan less than 5 years       |
| Bedford Borough       | Bedford    | 1/16/2008  | Plan between 5 and 10 years  |
| Bedford Township      | Bedford    | 6/14/2010  | Plan less than 5 years       |
| Belfast Township      | Fulton     | 4/19/2005  | Plan between 5 and 10 years  |
| Bellwood Borough      | Blair      | 3/1/1994   | Plan between 20 and 40 years |
| Bendersville Borough  | Adams      | 2/1/1982   | Plan between 20 and 40 years |
| Bern Township         | Berks      | 1/31/2007  | Plan between 5 and 10 years  |
| Bernville Borough     | Berks      | 3/12/1998  | Plan between 10 and 20 years |
| Berrysburg Borough    | Dauphin    | 4/1/1982   | Plan between 20 and 40 years |
| Berwick Township      | Adams      | 7/24/1998  | Plan between 10 and 20 years |
| Bethel Township       | Berks      | 5/26/2010  | Plan less than 5 years       |
| Bethel Township       | Fulton     | 12/3/2008  | Plan between 5 and 10 years  |
| Bethel Township       | Lebanon    | 4/21/2011  | Plan less than 5 years       |
| Biglerville Borough   | Adams      | 10/12/1983 | Plan between 20 and 40 years |
| Birdsboro Borough     | Berks      | 4/21/2005  | Plan between 5 and 10 years  |
| Birmingham Borough    | Huntingdon | 1/1/1967   | Plan older than 40 years     |
| Blain Borough         | Perry      | 3/1/1971   | Plan older than 40 years     |
| Blair Township        | Blair      | 6/5/2007   | Plan between 5 and 10 years  |
| Bloomfield Borough    | Perry      | 7/25/1997  | Plan between 10 and 20 years |
| Bloomfield Township   | Bedford    | 8/24/2006  | Plan between 5 and 10 years  |
| Bonneauville Borough  | Adams      | 8/17/2006  | Plan between 5 and 10 years  |
| Boyertown Borough     | Berks      | 1/13/1970  | Plan older than 40 years     |
| Brady Township        | Huntingdon | 10/21/1986 | Plan between 20 and 40 years |
| Bratton Township      | Mifflin    | 3/29/2002  | Plan between 10 and 20 years |