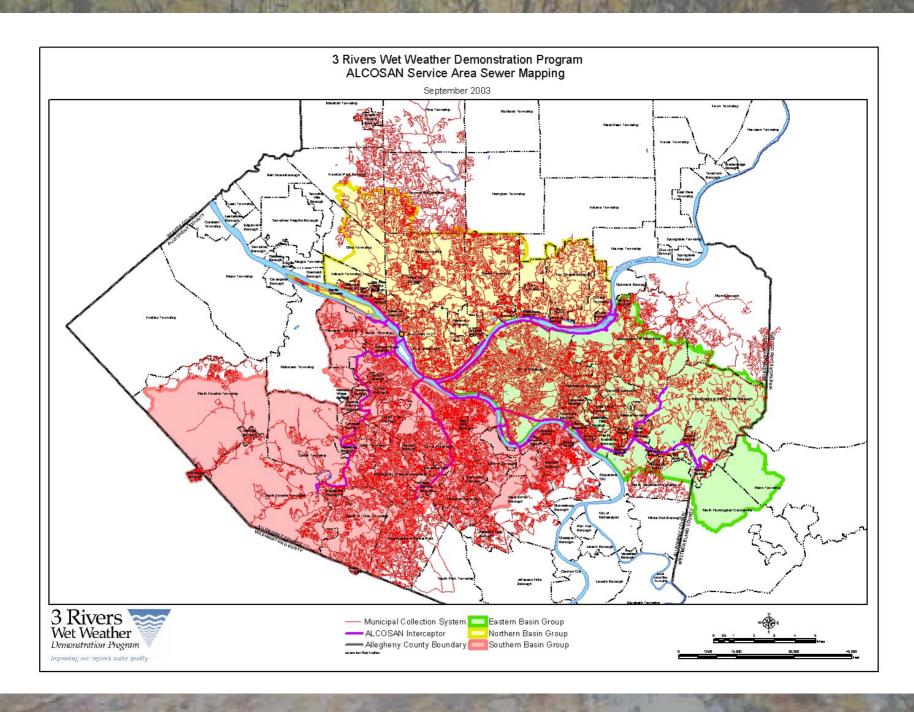

## The Challenge is Governance

- One sewage treatment authority (ALCOSAN)
  - ♦ 300,000 customers/265 square mile area
- Collection System
  - ♦ 4,000 miles of public sewer
  - ♦ 4,000 miles of private laterals
  - City of Pittsburgh and 82 suburban municipalities
  - ♦ 10 operating or finance authorities